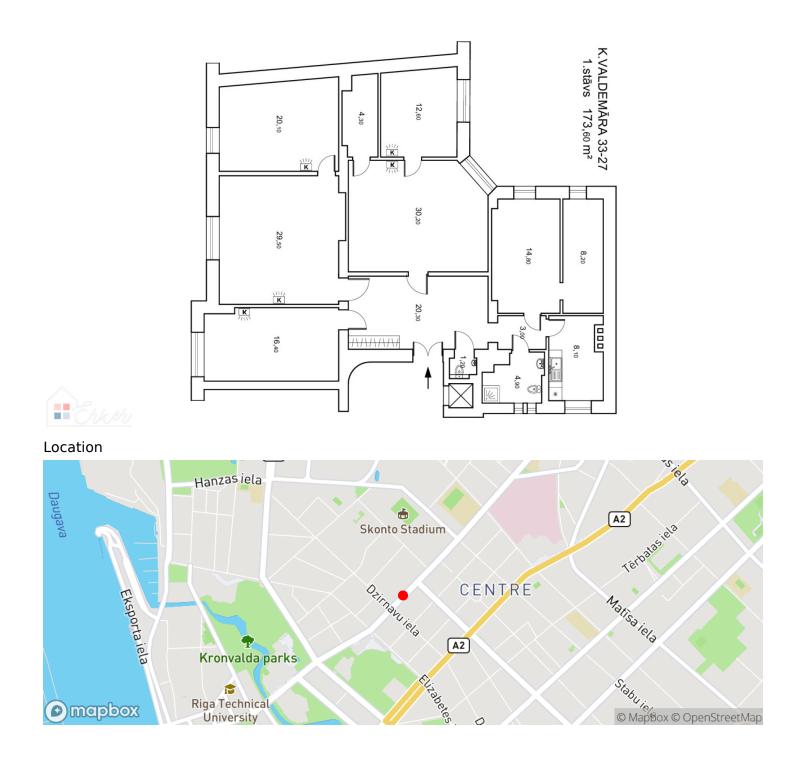

Modern office in a renovated building

Spacious office premises for rent, at the beautiful Valdemāra 33. 1st floor;

Area: 173.60 m2;

Layout: seven offices, 1 meeting room, separate kitchen, two bathrooms;