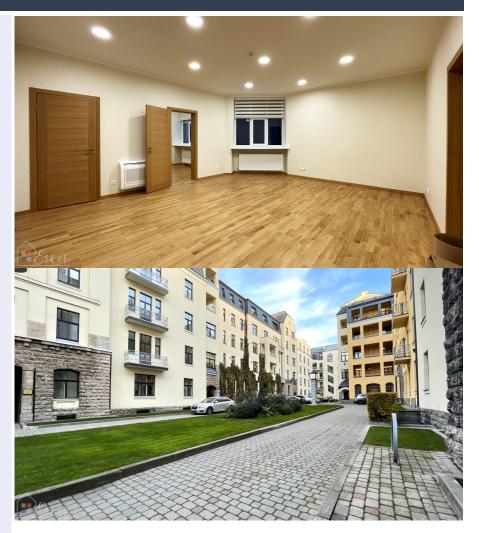

Modern office in a renovated building

Spacious office premises for rent, at the beautiful Valdemāra 33. 1st floor;

Area: 173.60 m2;

Layout: seven offices, 1 meeting room, separate kitchen, two bathrooms;

Safe environment – video surveillance is carried out in the building;

The management fee is included in the rental fee; Excellent public transport flow to/from the centre. Plenty of dining options nearby.