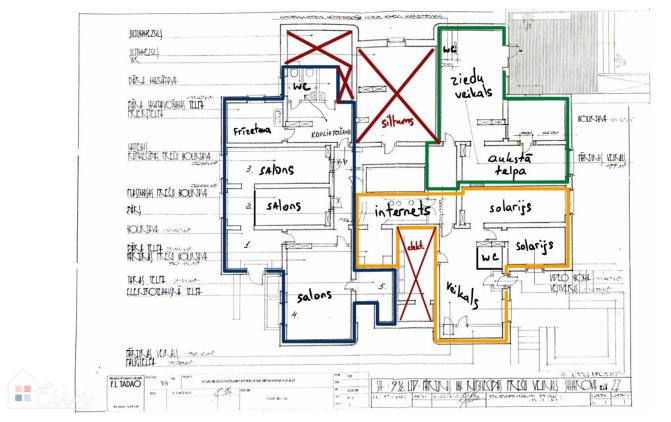

Premises with tenants in Plavnieki

The premises are in a good location on Sakharova street. They are divided into 3 separate commercial premises with their own entrance in each of them. The type of use of the premises group is 1230 (wholesale and retail premises groups). The house is located only 30 meters from Sakharova Street and is right next to the pedestrian crossing, where there is an intense pedestrian flow, because Sakharova Maxima is located on the opposite side of the street. The premises are located on the plinth floor, they are...