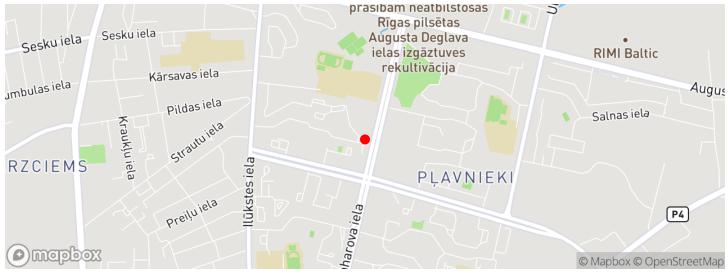

------------|
| Deal:                     | BUY                    |
| Туре:                     | Investment<br>Projects |
| Total Area:               | 300 m <sup>2</sup>     |
| Sale Price:               | 150000€                |

Premises with tenants in Plavnieki

The premises are in a good location on Sakharova street. They are divided into 3 separate commercial premises with their own entrance in each of them. The type of use of the premises group is 1230 (wholesale and retail premises groups). The house is located only 30 meters from Sakharova Street and is right next to the pedestrian crossing, where there is an intense pedestrian flow, because Sakharova Maxima is located on the opposite side of the street. The premises are located on the plinth floor, they are...





Location