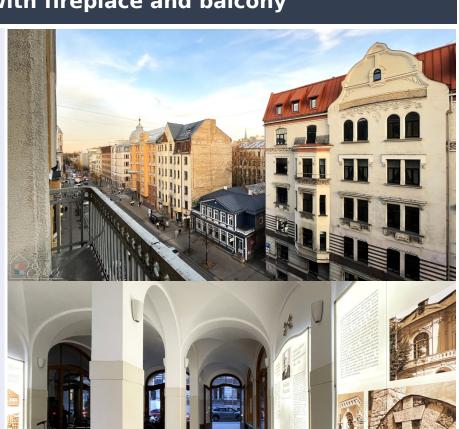

## Rooms with fireplace and balcony

Krišjāņa Valdemāra 33, Rīga

Deal: RENT
Type: Office

Total Area: 258.8 m<sup>2</sup>
Sale Price: 2598 €

Rooms with fireplace and balcony

For rent, spacious, elegant office premises in the center of Riga, in a renovated house. The private balcony of the office offers a charming view. Located in an excellent location.

5th floor;

Area: 259.80 m2;

Layout: eight offices, 1 storage room, separate kitchen, two bathrooms, private balcony;
Safe environment – video surveillance is carried out in the

building;

The management fee is included in the rental fee; Excellent public transport flow to/from the centre. Plenty of dining options nearby.