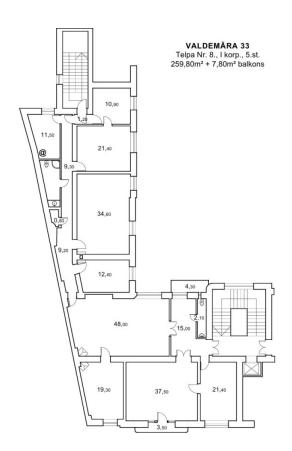

5th floor;

Area: 259.80 m2;

Layout: eight offices, 1 storage room, separate kitchen, two bathrooms, private balcony;
Safe environment – video surveillance is carried out in the

building;

The management fee is included in the rental fee; Excellent public transport flow to/from the centre. Plenty of dining options nearby.