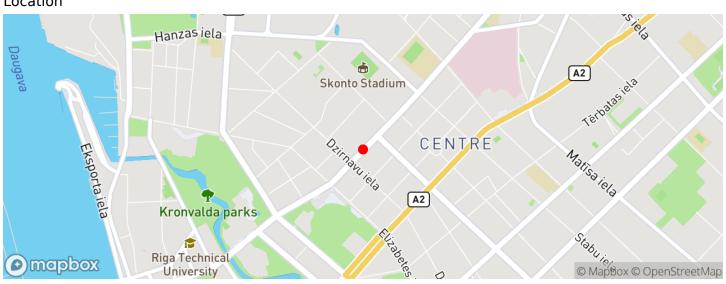

Krišjāņa Valdemāra 33, Rīga

Price: 2598 € / mon. Total Area: 258.8 m<sup>2</sup>

## Rooms with fireplace and balcony

Krišjāņa Valdemāra 33, Rīga

Deal: RENT
Type: Office

Total Area: 258.8 m<sup>2</sup>
Sale Price: 2598 €

Rooms with fireplace and balcony

For rent, spacious, elegant office premises in the center of Riga, in a renovated house. The private balcony of the office offers a charming view. Located in an excellent location.

5th floor;

Area: 259.80 m2;

Layout: eight offices, 1 storage room, separate kitchen, two bathrooms, private balcony;
Safe environment – video surveillance is carried out in the

building;

The management fee is included in the rental fee; Excellent public transport flow to/from the centre. Plenty of dining options nearby.







## Location