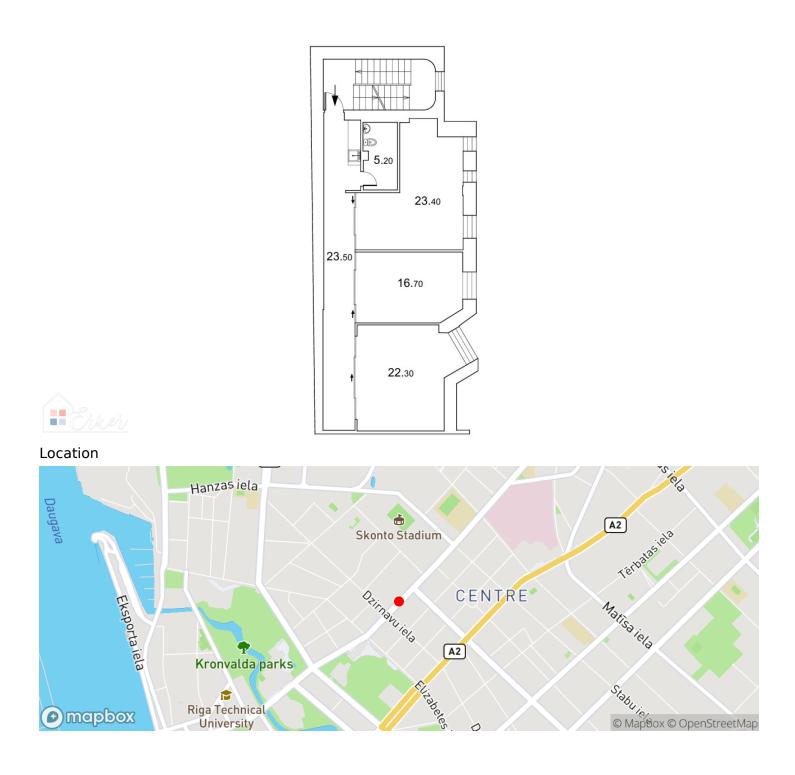

Modern premises in the center of Riga

Spacious, elegant office space for rent, in the beautiful renovated building at Valdemāras 33. Located in an excellent location. 2nd floor; Area: 91.00 m2; Layout: three offices, indoor kitchen, private WC; Safe environment - video surveillance is carried out in the building; The management fee is included in the rental fee; **Optical Internet;** Excellent public transport flow to/from the centre. Plenty of

dining options nearby.