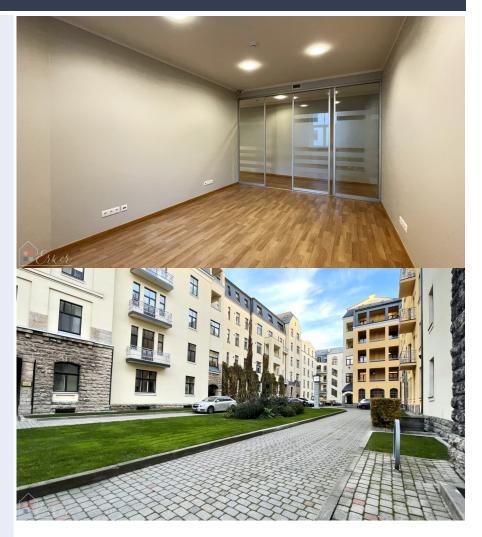

## Modern premises in the center of Riga

| Krišjāņa Valdemāra 33, Rīga |                   |
|-----------------------------|-------------------|
| Deal:                       | RENT              |
| Туре:                       | Office            |
| Total Area:                 | 91 m <sup>2</sup> |
| Sale Price:                 | 910€              |

Modern premises in the center of Riga

Spacious, elegant office space for rent, in the beautiful renovated building at Valdemāras 33. Located in an excellent location. 2nd floor; Area: 91.00 m2; Layout: three offices, indoor kitchen, private WC; Safe environment - video surveillance is carried out in the building; The management fee is included in the rental fee; **Optical Internet;** Excellent public transport flow to/from the centre. Plenty of

dining options nearby.