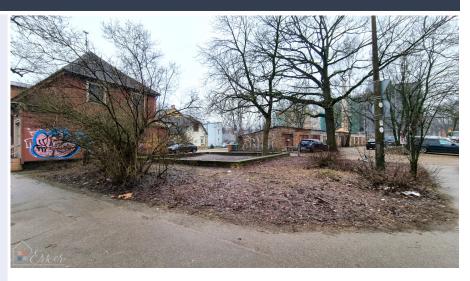

Miera iela 43, Rīga Price: 229600 € Total Area: 287 m<sup>2</sup> Land Area: 287 m<sup>2</sup>

## Land ownership in the center of Riga, at the intersection of Tallinna and Miera streets

Miera iela 43, Rīga Deal: BUY Type: Land Total Area: 287 m<sup>2</sup> Land Area: 287 m<sup>2</sup> Sale Price: 229600 €

According to the Riga territorial planning, the plot of land is located in the area of mixed construction (JC8).

Types of land plot use: construction of multi-apartment houses, construction of detached houses, construction of terraced houses. Additional uses of the plot of land: construction of office buildings, construction of commercial or service facilities. construction of tourism and recreation facilities, construction of cultural facilities, construction of sports facilities, construction of educational and scientific facilities, cons...