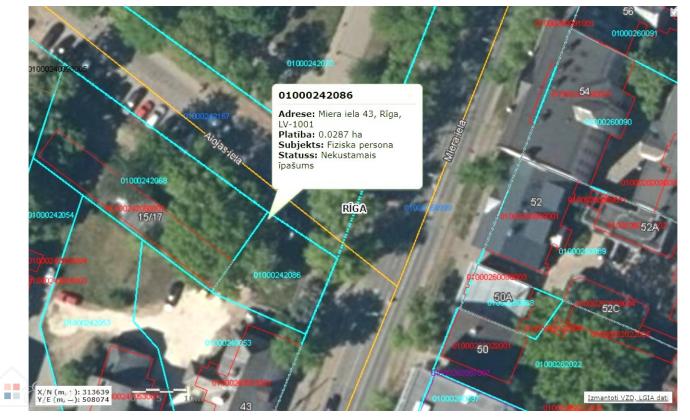

Miera iela 43, Rīga Price: 229600 € Total Area: 287 m<sup>2</sup> Land Area: 287 m<sup>2</sup>

## Land ownership in the center of Riga, at the intersection of Tallinna and Miera streets

Miera iela 43, Rīga Deal: BUY Type: Land Total Area: 287 m<sup>2</sup> Land Area: 287 m<sup>2</sup> Sale Price: 229600 €

According to the Riga territorial planning, the plot of land is located in the area of mixed construction (JC8).

Types of land plot use: construction of multi-apartment houses, construction of detached houses, construction of terraced houses. Additional uses of the plot of land: construction of office buildings, construction of commercial or service facilities. construction of tourism and recreation facilities, construction of cultural facilities, construction of sports facilities, construction of educational and scientific facilities, cons...