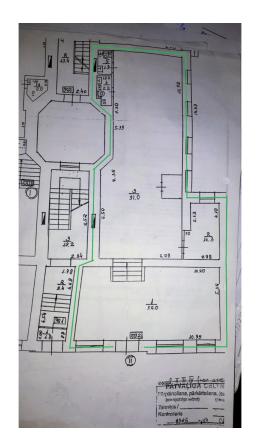

Area:161 m2

1.stavs

The premises are suitable for a

shop, salon, workshop.

Heating: the building has its

own gas boiler Alarm system

Toilet

Internet available