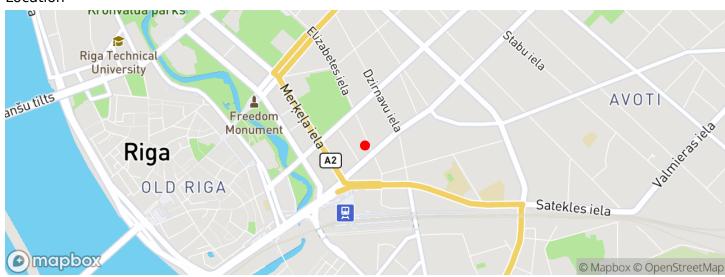

Elizabetes 22, Rīga Price: 1000 € / mon.

Total Area: 161 m<sup>2</sup>

Elizabetes 22, Rīga

Deal: RENT

Type: Shops

Total Area: 161 m<sup>2</sup>

Sale Price: 1000 €

In the city centre, in a great location, on Elizabetes Street between Kr.Barona and Aleksandrs Čaks Streets, opposite the Bergs Bazaar, premises for commercial activity with two shop windows are available for rent

Area:161 m2

1.stavs

The premises are suitable for a

shop, salon, workshop.

Heating: the building has its

own gas boiler Alarm system

Toilet

Internet available

Ventilation

Front entrance, two large

windows

The premises are located in an area easily accessible from any part of Riga. Nearby there is Bergs Bazaar, many diff...







## Location