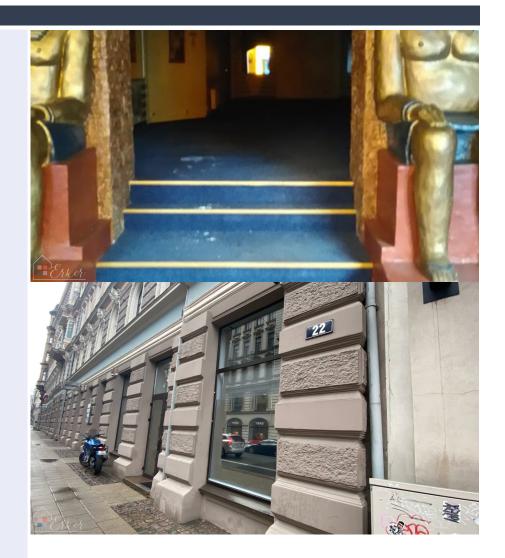

Elizabetes 22, Rīga Price: 1000 € / mon.

Total Area: 161 m<sup>2</sup>

Elizabetes 22, Rīga

Deal: RENT

Type: Shops

Total Area: 161 m<sup>2</sup>

Sale Price: 1000 €

In the city centre, in a great location, on Elizabetes Street between Kr.Barona and Aleksandrs Čaks Streets, opposite the Bergs Bazaar, premises for commercial activity with two shop windows are available for rent

Ventilation

Front entrance, two large

windows

The premises are located in an area easily accessible from any part of Riga. Nearby there is Bergs Bazaar, many diff...