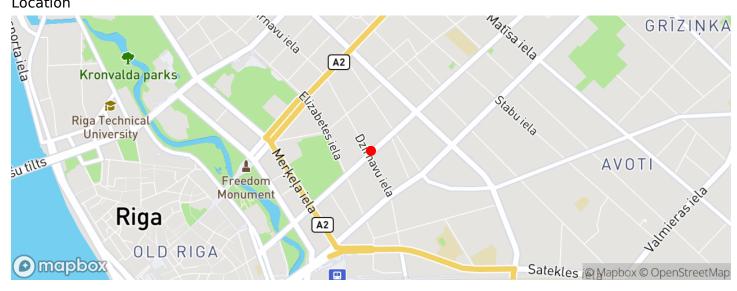

## Ergonomic office in the center of Riga

Krišjāņa Barona 15, Rīga

Deal: RENT
Type: Office
Total Area:  $25 \text{ m}^2$ Sale Price:  $253 \in$ 

Ergonomic office in the center of Riga

Office space for rent on Kr.
Barona street! High ceilings,
parquet floor, the office has
recently been cosmetically
renovated. Located in a
strategic location, in a
renovated building - in the very
center of the city.

3rd floor; Area: 25 m2;

Office layout: two walk-through

rooms;

Alarm system in the room; A modernized video surveillance system operates in the building, there is a code key and door lock for entering the building, an elevator;

Ventilation system;

Available internet provider:

Tet;...



## Location