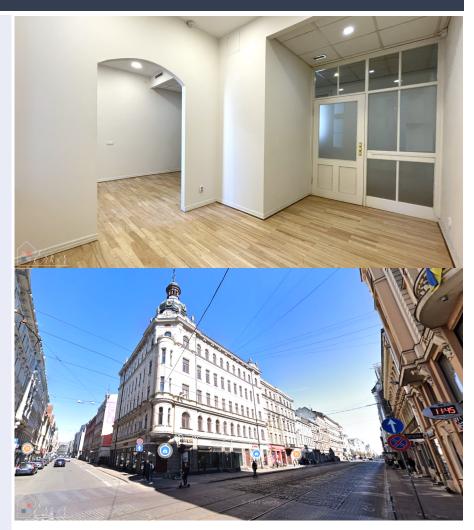

## Ergonomic office in the center of Riga

Krišjāņa Barona 15, Rīga

Deal: RENT
Type: Office
Total Area:  $25 \text{ m}^2$ Sale Price:  $253 \in$ 

Ergonomic office in the center of Riga

Office space for rent on Kr.
Barona street! High ceilings,
parquet floor, the office has
recently been cosmetically
renovated. Located in a
strategic location, in a
renovated building - in the very
center of the city.

3rd floor; Area: 25 m2;

Office layout: two walk-through

rooms;

Alarm system in the room; A modernized video surveillance system operates in the building, there is a code key and door lock for entering the building, an elevator;