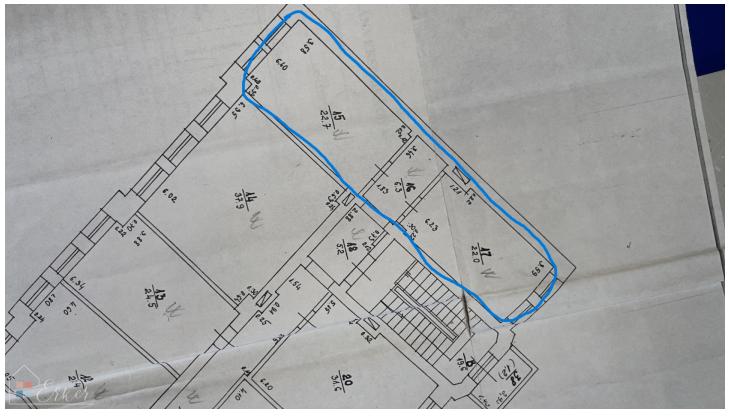

Citadeles 2, Rīga Price: 450 € / mon. Total Area: 54 m<sup>2</sup>

Spacious office near Citadele Bank

Citadeles 2, Rīga Deal: RENT Type: Office Total Area: 54 m<sup>2</sup> Sale Price: 450 €

The office is located just after the Vans Bridge near Citadele banka. 6th floor. Area 54m2. Layout. View to Citadeles bank. Entrance from the front. WC in common use; Heating; Water; Elevator; The space is suitable for office, studio, private practice, beauty salon; Optical internet; There is a common waiting room; Parking space is available for rent; There is a paid parking space nearby; Security and alarm systems are out - can be connected; Available immediately; Excellent public transport links to/from the centre; Close t...