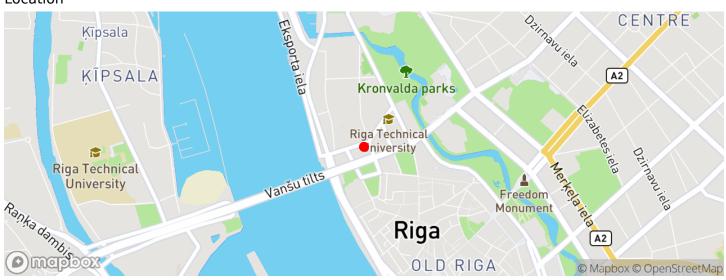

, Rīga |                   |
|-------------------|-------------------|
| Deal:             | RENT              |
| Type:             | Office            |
| Total Area:       | 25 m <sup>2</sup> |
| Sale Price:       | 200€              |

Office at Citadele and Latvijas banka. Prestigious and well maintained environment, in the auiet centre. The office is located on the sixth floor of the building; The area is guarded - alarm system; Toilet in common use; Central heating; Entrance doors to the building and office with code/chip; Elevator; All premises have code access; Optical internet available; Shared waiting room;

Management included in monthly fee;

Parking available;

Paid parking in the adjacent street;

Excellent public transport links to/from the centre; Avail...



## Location