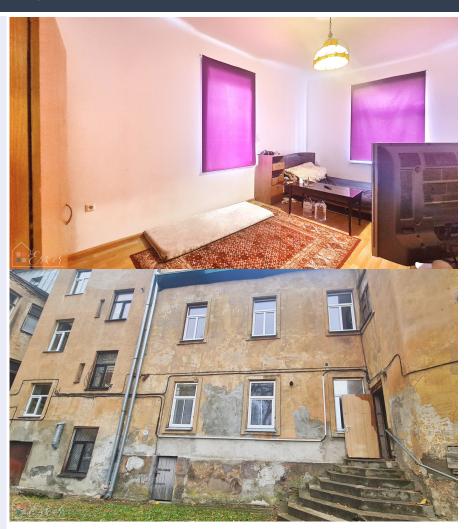

## Two-room apartment in the center

Lāčplēša 104A, Rīga

Deal: BUY

Type: Apartment
Total Area: 52.4 m<sup>2</sup>
Sale Price: 39900 €

Two-room apartment in the center

The windows face the courtyard and Abrenes Street. The apartment is located in the southern part of the house, it is very warm and sunny. The apartment needs cosmetic repairs. The entrance to the apartment has two doors. The kitchen is combined with the hallway. The kitchen area is compact. It has a gas stove, a refrigerator, and a hood. Both rooms are spacious. The window of one room faces northeast. The room serves as a living room. It can be converted into a bedroom. The flooring in the room is parquet....