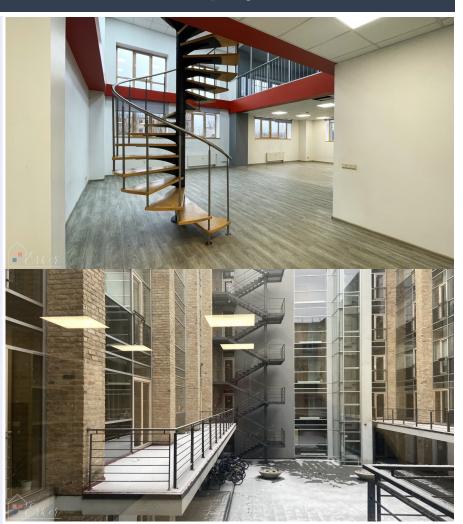

## Two-level office in the new project

Ūdens 12, Rīga

Deal: RENT
Type: Office
Total Area: 200 m<sup>2</sup>

Sale Price: 1400 €

Two-level office in the new

project

Renovated 2-level "openspace" premises for sale near the Vanšu bridge, Pārdaugava, in a reconstructed building.

Total area: 200 m2;

The premises are located on the

1st floor;

Entrance from the side of the facade, access with chips;

St. node (1 pc.); Ventilation system;

Security and fire alarms;

Conditioner;

Unlimited free parking next to

the building;

Nearby is public transport with easy access to all parts of the city, shops, cafes, t/c "Olimpija" nearby. The building is located near the intersec...