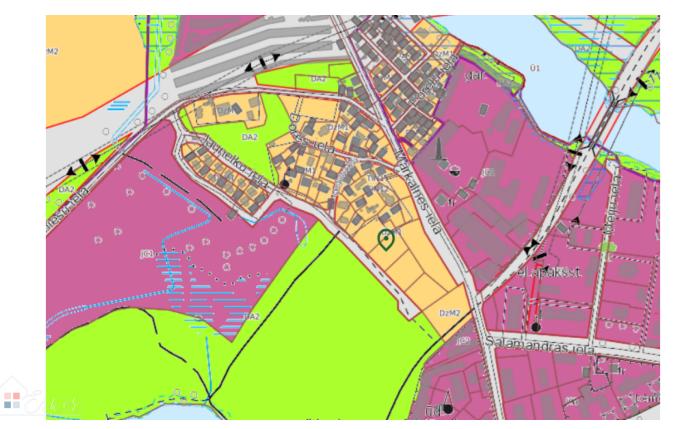

## A promising plot of land near Lake Bābelīte in Jugla

Jaunelku 8, Rīga Deal: BUY Type: Land Land Area: 2087 m<sup>2</sup> Sale Price: 60000 €

A promising plot of land near Lake Bābelīte in Jugla

The land property is located in a geographically good place - in Jugla, between Bābelīte lake and the Jugla river, on Jaunelku street. It is vast, with its own landscape. Centralized water supply and sewerage connections are available. The cost of three-phase electricity connection for 40 amperes is 1,800 euros with VAT, excluding the development of the construction project. According to the Riga Development Plan, DzM1 category construction is allowed in this area. This means that you can...