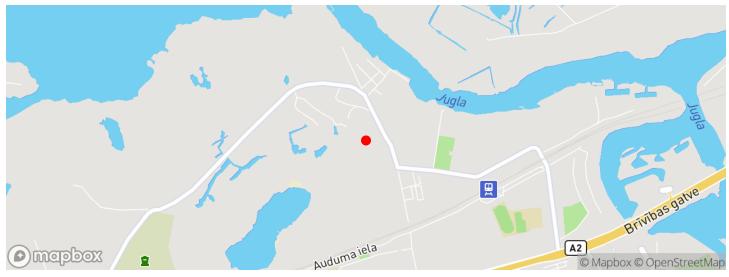

## A promising plot of land near Lake Bābelīte in Jugla

Jaunelku 8, Rīga Deal: BUY Type: Land Land Area: 2087 m<sup>2</sup> Sale Price: 60000 €

A promising plot of land near Lake Bābelīte in Jugla

The land property is located in a geographically good place - in Jugla, between Bābelīte lake and the Jugla river, on Jaunelku street. It is vast, with its own landscape. Centralized water supply and sewerage connections are available. The cost of three-phase electricity connection for 40 amperes is 1,800 euros with VAT, excluding the development of the construction project. According to the Riga Development Plan, DzM1 category construction is allowed in this area. This means that you can...