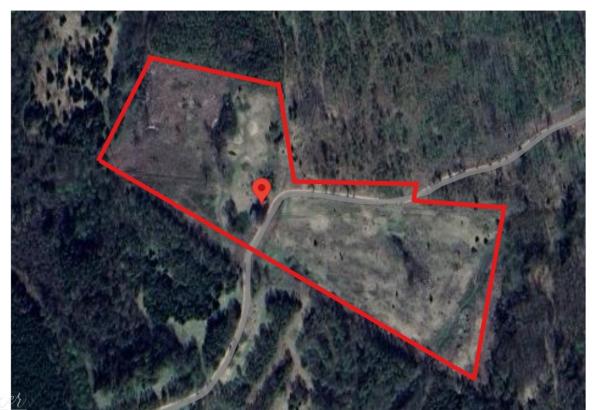

Jaunļauļas , Talsi un rajons

Price: 40000 € Land Area: 61000 m<sup>2</sup>

## Spacious plot in a quiet, picturesque location

Jaunļauļas, Talsi un rajons

Deal: BUY
Type: Land

Land Area: 61000 m<sup>2</sup> Sale Price: 40000 €

A plot of land of 6.1 ha, on which stands a small house with an area of 43.3 sg.m. and an outbuilding with an area of 92.6 sq.m., in poor condition. A municipal road passes through the land plot, which divides this plot into two parts. The plot of land is ideal for building a spacious estate or dividing it into two plots of land. The Talsi is 12 km away, Laucene is 4 km away and Riga is 105 km away. Main types of use of the territory:

- Construction of private houses.
- Construction of agricultural production enterprises.
- Agricultural us...







Location

(a) mapbox

## V1380

© Mapbox © OpenStreetMap