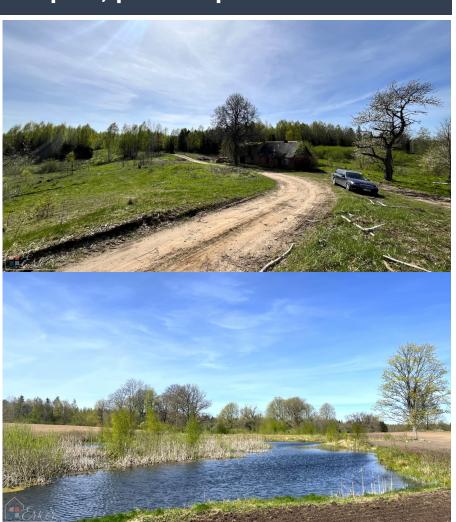

## Spacious plot in a quiet, picturesque location

Jaunļauļas, Talsi un rajons

Deal: BUY
Type: Land

Land Area: 61000 m<sup>2</sup> Sale Price: 40000 €

A plot of land of 6.1 ha, on which stands a small house with an area of 43.3 sg.m. and an outbuilding with an area of 92.6 sq.m., in poor condition. A municipal road passes through the land plot, which divides this plot into two parts. The plot of land is ideal for building a spacious estate or dividing it into two plots of land. The Talsi is 12 km away, Laucene is 4 km away and Riga is 105 km away. Main types of use of the territory: