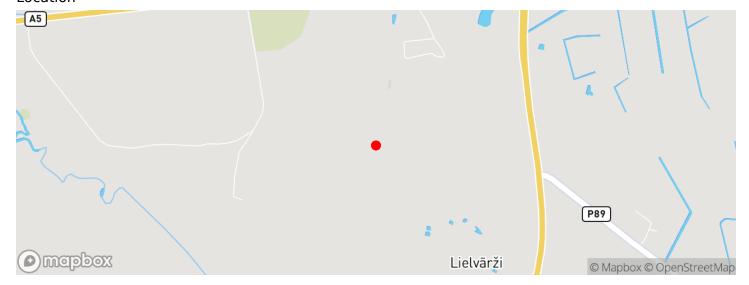

Meždīķi , Rīgas rajons Price: 95000 €

Land Area: 19700 m<sup>2</sup>

## A scenic oasis with a pond in Krogsils

Meždīķi , Rīgas rajons

Deal: BUY
Type: Land

Land Area: 19700 m<sup>2</sup> Sale Price: 95000 €

A scenic oasis with a pond in

Krogsils

The plot is located in a scenic location, away from highway noise, between the old and new Via Baltica road. It is the correct form. The neighborhood is very green, there are only a few residential houses in the neighborhood, which are behind the trees and are practically invisible. On one side, the property borders the territory of Riga Forests, which will not be transformed in the foreseeable future and will remain a forest territory.

The Titurga river divides the property in two parts. A large pond...







## Location