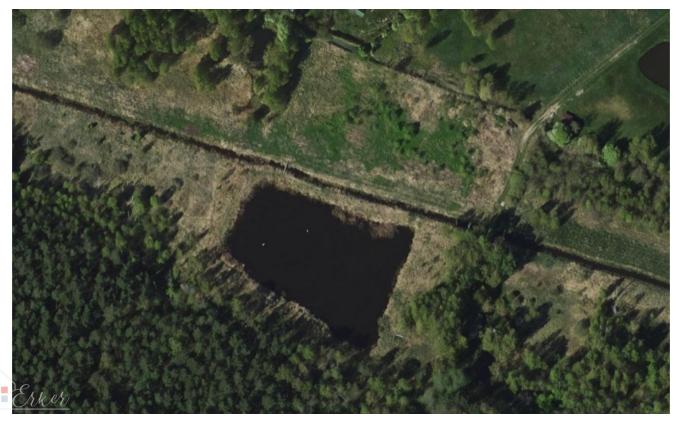

Meždīķi , Rīgas rajons Price: 95000 €

Land Area: 19700 m<sup>2</sup>

## A scenic oasis with a pond in Krogsils

Meždīķi , Rīgas rajons

Deal: BUY
Type: Land

Land Area: 19700 m<sup>2</sup> Sale Price: 95000 €

A scenic oasis with a pond in

Krogsils

The plot is located in a scenic location, away from highway noise, between the old and new Via Baltica road. It is the correct form. The neighborhood is very green, there are only a few residential houses in the neighborhood, which are behind the trees and are practically invisible. On one side, the property borders the territory of Riga Forests, which will not be transformed in the foreseeable future and will remain a forest territory.

The Titurga river divides the property in two parts. A large pond...







## Location