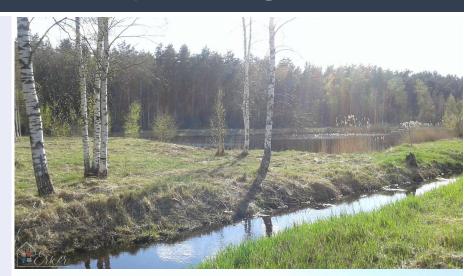

Meždīķi , Rīgas rajons Price: 95000 €

Land Area: 19700 m<sup>2</sup>

## A scenic oasis with a pond in Krogsils

Meždīķi , Rīgas rajons

Deal: BUY
Type: Land

Land Area: 19700 m<sup>2</sup> Sale Price: 95000 €

A scenic oasis with a pond in

Krogsils

The plot is located in a scenic location, away from highway noise, between the old and new Via Baltica road. It is the correct form. The neighborhood is very green, there are only a few residential houses in the neighborhood, which are behind the trees and are practically invisible. On one side, the property borders the territory of Riga Forests, which will not be transformed in the foreseeable future and will remain a forest territory.

The Titurga river divides the property in two parts. A large pond...







## Location