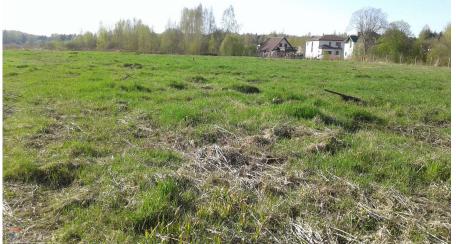

## A scenic oasis with a pond in Krogsils

Meždīķi , Rīgas rajons

Deal: BUY
Type: Land

Land Area: 19700 m<sup>2</sup> Sale Price: 95000 €

A scenic oasis with a pond in

Krogsils

The plot is located in a scenic location, away from highway noise, between the old and new Via Baltica road. It is the correct form. The neighborhood is very green, there are only a few residential houses in the neighborhood, which are behind the trees and are practically invisible. On one side, the property borders the territory of Riga Forests, which will not be transformed in the foreseeable future and will remain a forest territory.