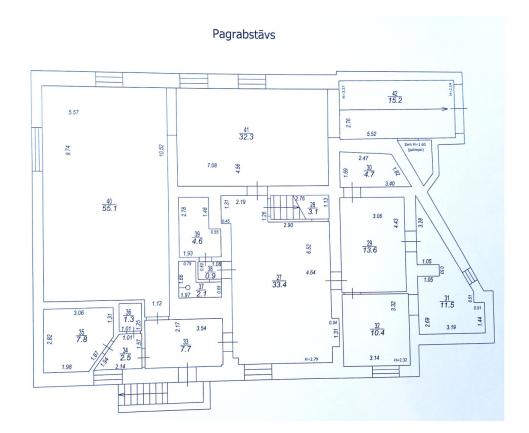

In the basement, a spacious garage for cars, auxiliary rooms for storing garden tools and seasonal items. Utility room where pellet boiler and...