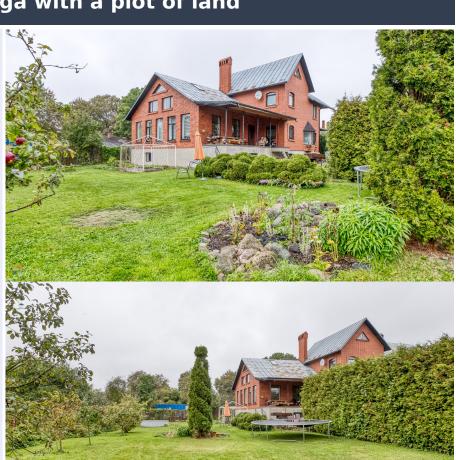

## A spacious property for a large family, in the residential area of Riga with a plot of land

Pildas 44, Rīga

Deal: BUY

Type: Houses
Total Area: 650 m<sup>2</sup>
Land Area: 1050 m<sup>2</sup>
Sale Price: 350000 €

A spacious property for a large family, in the residential area of Riga with a plot of land.

House area 650 m2
Land area 1050 m2
The house is built of bricks, the access road to the house is asphalted, the street is lit. The property and the street are separated by a fence and a lockable gate. Thoughtful, functional layout with complete interior decoration. Fully cultivated garden with apple trees.