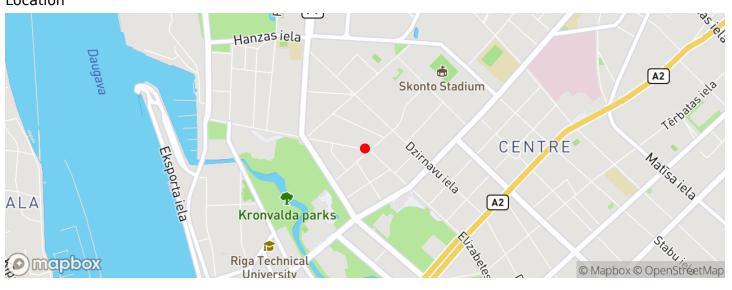

Elizabetes 31A, Rīga Price: 233 € / mon. Total Area: 21.1 m<sup>2</sup>

## Office in a great location

Elizabetes 31A, Rīga Deal: RENT Type: Office Total Area: 21.1 m<sup>2</sup> Sale Price: 233 €

Office in a great location

Office space for rent in a prestigious location with excellent rental conditions. In a beautiful, renovated building. 5th floor;

Area: 21.10 m2; Entrance from the facade; Room alarm;

Shared WC in the hallway; Well-maintained territory; Safe environment: guarded area;

There are no additional payments, everything is included in the rental price; Good public transport flow to/from the centre.





## Location