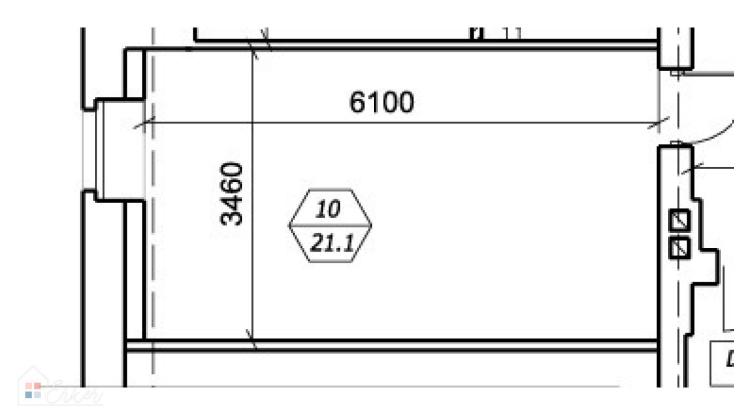

Elizabetes 31A, Rīga Price: 233 € / mon. Total Area: 21.1 m<sup>2</sup>

Area: 21.10 m2; Entrance from the facade; Room alarm;

Shared WC in the hallway; Well-maintained territory; Safe environment: guarded area;

There are no additional payments, everything is included in the rental price; Good public transport flow to/from the centre.