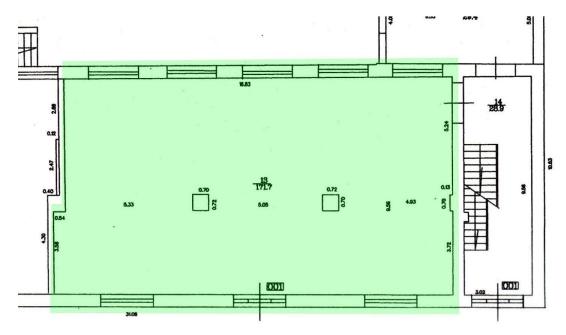

Area: 172 sq.m. 1st floor + 25 sq.m. basement
The premises are suitable for a shop, showroom, workshop.
Currently heating with electricity
Alarm system
Internet available
Front entrance, two large windows
WC and small storage room in the basement