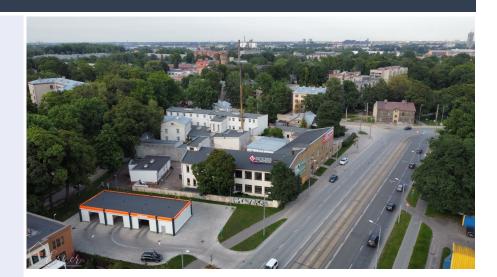

Jūrmalas gatve 1, Rīga Price: 1576 € / mon.

Total Area: 197 m<sup>2</sup>

## Commercial premises in Pardaugava near the Botanical Garden

Jūrmalas gatve 1, Rīga

Deal: RENT
Type: Shops
Total Area: 197 m²
Sale Price: 1576 €

Business premises for rent in Jūrmalas gatve 1, opposite the Botanical Garden of the University of Latvia. The premises have two large front windows, a small parking space for customers and deliveries, and a small warehouse in the basement.

Area: 172 sq.m. 1st floor + 25 sq.m. basement
The premises are suitable for a shop, showroom, workshop.
Currently heating with electricity
Alarm system
Internet available
Front entrance, two large windows
WC and small storage room in the basement