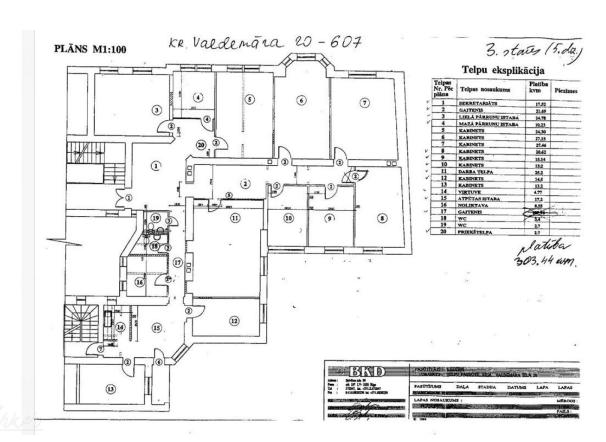

Area: 304 sq.m

Layout: 11 separate offices, 2 walk-through rooms, kitchen, 2 toilets, utility room, loggia

Elevator

The premises have autonomous

gas heating
Optical internet
Security system available
Air conditioners in the sunny
side