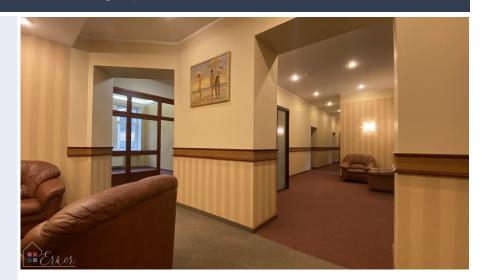

## Spacious office in Krišjāņa Valdemāra Street

Valdemāra 20, Rīga

Deal: RENT
Type: Office
Total Area: 304 m<sup>2</sup>
Sale Price: 2432 €

Spacious office for rent on Krišjāņa Valdemāra Street between Dzirnavu and Lāčplēša Streets in a renovated building with a beautiful and spacious staircase and loggia.

Area: 304 sq.m

Layout: 11 separate offices, 2 walk-through rooms, kitchen, 2 toilets, utility room, loggia

Elevator

The premises have autonomous

gas heating
Optical internet
Security system available
Air conditioners in the sunny
side