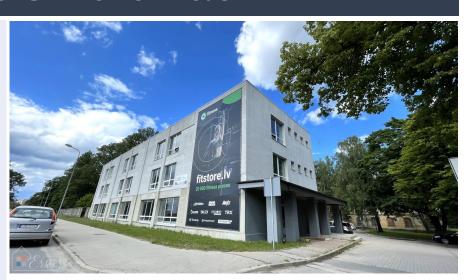

## **Rooms in POP-UP mode**

Ezermalas 6 K-3, Rīga

Deal: RENT
Type: Office
Total Area: 33 m<sup>2</sup>
Sale Price: 300 €

Rooms in POP-UP mode
Fully equipped, open-plan coworking spaces with kitchen
and lounge area for rent.
Functional and modern POP-UP
rooms near the lake, in
Mežapark.