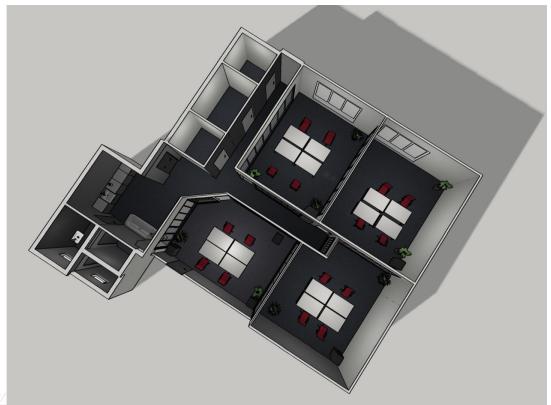

Ezermalas 6 K-3, Rīga Price: 300 € / mon.

Total Area: 33 m<sup>2</sup>

Area: 21 m<sup>2</sup> - 33 m<sup>2</sup>

Part of the room with a window:

33 m<sup>2</sup> - 300 €/month;

Part of the room without a

window: 24 m<sup>2</sup> - 230 €/month;

Parking: 25 €/month;

Air conditioner in the rooms:

3rd floor;

Bus stop across the street, tram

15 minutes away;

For creative collectives, design and architecture offices, advertising agencies, real estate agents, workshops or photo studios.

F...