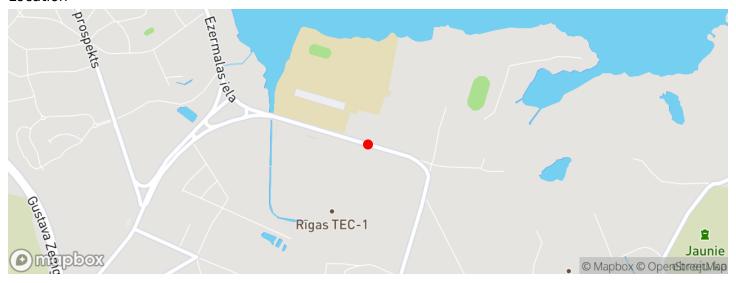

3, Rīga Price: 300 € / mon.

Total Area: 33 m<sup>2</sup>

## **Rooms in POP-UP mode**

Ezermalas 6 K-3, Rīga

Deal: RENT
Type: Office
Total Area: 33 m<sup>2</sup>
Sale Price: 300 €

Rooms in POP-UP mode
Fully equipped, open-plan coworking spaces with kitchen
and lounge area for rent.
Functional and modern POP-UP
rooms near the lake, in
Mežapark.

Area: 21 m<sup>2</sup> - 33 m<sup>2</sup>

Part of the room with a window:

33 m<sup>2</sup> - 300 €/month;

Part of the room without a

window: 24 m<sup>2</sup> - 230 €/month;

Parking: 25 €/month;

Air conditioner in the rooms:

3rd floor;

Bus stop across the street, tram

15 minutes away;

For creative collectives, design and architecture offices, advertising agencies, real estate agents, workshops or photo studios.

F...







## Location