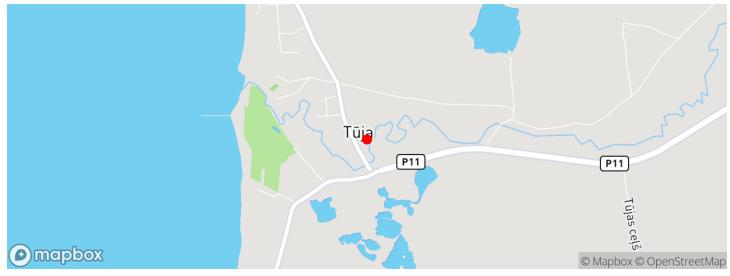

------------|
| Deal:                        | BUY                 |
| Туре:                        | Land                |
| Land Area:                   | 2781 m <sup>2</sup> |
| Sale Price:                  | 37000€              |

Land plot in fantastic location in Salacgriva dune area Located in a quiet and peaceful area of private houses near the beginning of the Salacgriva center.

Clear, rectangular shape. Permitted use: Detached house area (DzS) - private houses, twin house, summer house. Building density 30%. Maximum height - 9 meters. Number of floors allowed: 2. City communications available on nearby Street (electricity, water & sewerage). 650 m from Tallinn Highway A1. Good city infrastructure: Salacgriva center 1km away with everything you need for ever...





## Location