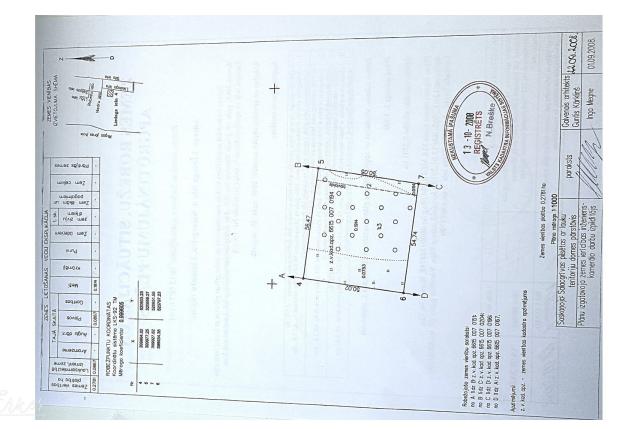

Land plot in fantastic location in Salacgriva dune area Located in a quiet and peaceful area of private houses near the beginning of the Salacgriva center.

Clear, rectangular shape. Permitted use: Detached house area (DzS) - private houses, twin house, summer house. Building density 30%. Maximum height - 9 meters. Number of floors allowed: 2. City communications available on nearby Street (electricity, water & sewerage). 650 m from Tallinn Highway A1. Good city infrastructure: Salacgriva center 1km away with everything you need for ever...