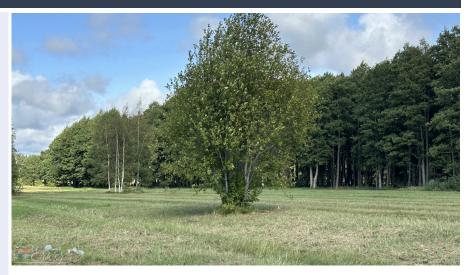

Land plot in fantastic location in Salacgriva dune area Located in a quiet and peaceful area of private houses near the beginning of the Salacgriva center.

Clear, rectangular shape. Permitted use: Detached house area (DzS) - private houses, twin house, summer house. Building density 30%. Maximum height - 9 meters. Number of floors allowed: 2. City communications available on nearby Street (electricity, water & sewerage). 650 m from Tallinn Highway A1. Good city infrastructure: Salacgriva center 1km away with everything you need for ever...