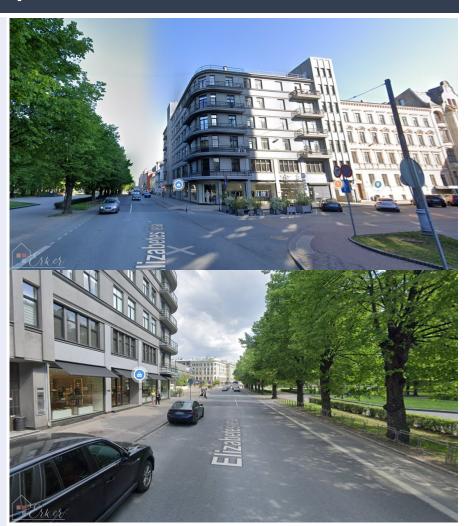

Elizabetes 51, Rīga Price: 850 € / mon. Total Area: 97.1 m<sup>2</sup>

## Office space next to Radisson

Elizabetes 51, Rīga

**RENT** Deal: Office Type:

Total Area: 97.1 m<sup>2</sup>

Sale Price: 850 €

Office space next to Radisson Rent space in a great location. In a beautiful, renovated building.

Area: 97.1 m<sup>2</sup>;

Layout: three isolated rooms,

kitchen and toilet;

Stove, dishwasher, extractor hood, refrigerator and washing

machine available;

The premises are suitable for an office, as well as a studio or

private practice;

Entrance through the courtyard

from Baznīcas Street;

All network service providers

are available;

There is a very developed infrastructure nearby; Public transport nearby; Additional utility payments.