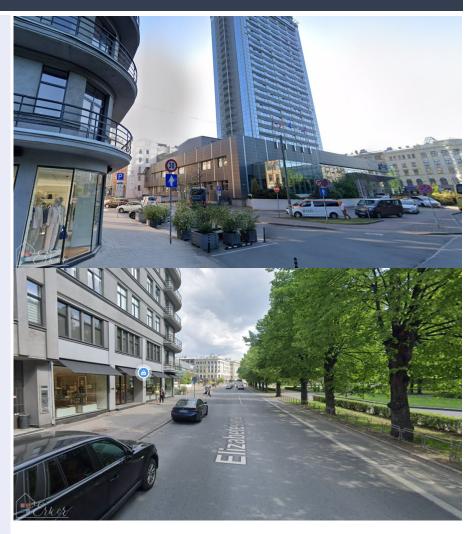

Elizabetes 51, Rīga Price: 245 € / mon. Total Area: 35 m<sup>2</sup>

## **Ergonomic office next to Radisson**

| Elizabetes  | 51, Rīga          |
|-------------|-------------------|
| Deal:       | RENT              |
| Туре:       | Office            |
| Total Area: | 35 m <sup>2</sup> |
| Sale Price: | 245€              |

Ergonomic office next to Radisson Rent premises with a view of Elizabetes Street, in a great location. In a beautiful, renovated building. Area: 35 m<sup>2</sup>; Layout: two separate rooms; The premises are suitable for an office, as well as a studio or private practice.; All network service providers are available; There is a very developed infrastructure nearby; Public transport nearby; Safe environment: the building is guarded; The price includes a management fee;