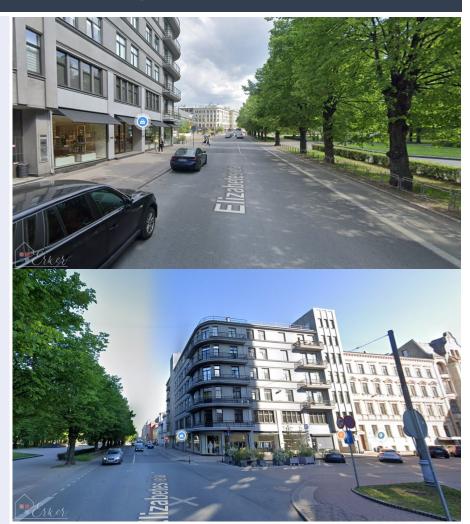

Elizabetes 51, Rīga Price: 484 € / mon. Total Area: 74.6 m<sup>2</sup>

## **Premises next to Esplanade Park**

Elizabetes 51, Rīga

Deal: RENT
Type: Office

Total Area: 74.6 m<sup>2</sup>

Sale Price: 484 €

Premises next to Esplanade

Park

Office premises for rent next to Radisson, in a great location. In a beautiful, renovated building.

Area: 74.6 m<sup>2</sup>;

Layout: three separate offices, one openspace office, kitchen

and wc;

The premises are suitable for an office, as well as a studio or

private practice.;

The office windows face the courtyard;