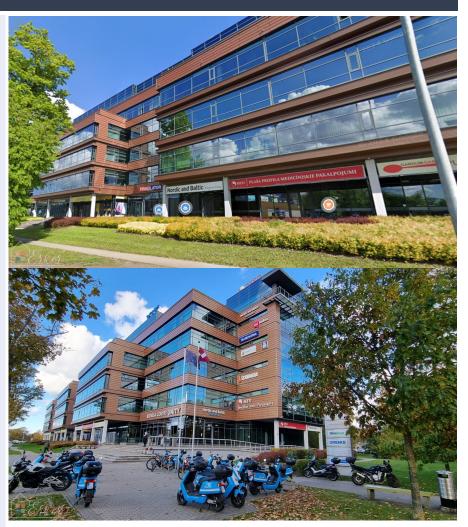

## **Ergonomic office in Unity Center**

Vienības gatve 109, Rīga

RENT Deal: Type: Office Total Area: 40 m<sup>2</sup> Sale Price: 855 €

Ergonomic office in Unity Center Renovated, modern office for rent in Class A Business Center. Open plan office.