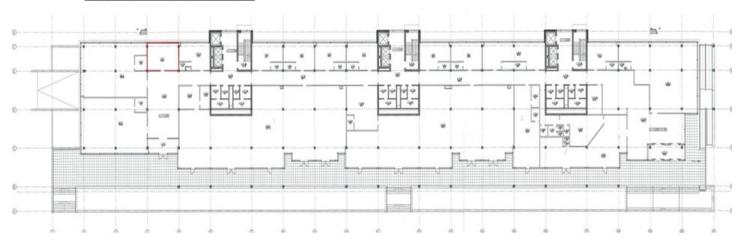

## **Ergonomic office in Unity Center**

Vienības gatve 109, Rīga

RENT Deal: Type: Office Total Area: 40 m<sup>2</sup> Sale Price: 855 €

Ergonomic office in Unity Center Renovated, modern office for rent in Class A Business Center. Open plan office.

Area: 40 m<sup>2</sup>

Separate toilet block with male and female WC, shower room and toilet, especially suitable for people with mobility impairments.

Parking spaces in the building's surface parking lot: €20. Shortterm free parking for customers at TC Maxima.

Possibility to place your own advertisement on the roof of the building;

Additional utility payments and management fee €2.00/m<sup>2</sup> Good public transport flow to/from the center;

T...



## Telpas novietnes plāns: