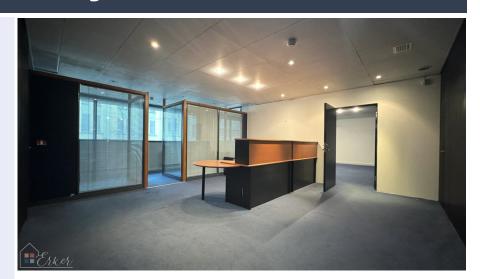

## Office in a great location

Ģertrūdes 33/35, Rīga

Deal: RENT
Type: Office
Total Area:  $106 \text{ m}^2$ Sale Price: 500 €

Office space for rent in an ideal

location

Very comfortable office layout:
1 open-plan room, ideal for an
administrator or secretary, and
1 closed room,

Access to the area from Gertrude Street with chip/code, Alarm and video surveillance installed at the entrance, you can also connect your own alarm/video surveillance system,

Air conditioning,

The office has a bathroom and shower.

Optical internet available, Furniture can be left if needed, plus if there is any other need can be arranged with the owner,

There are rent holidays availa...