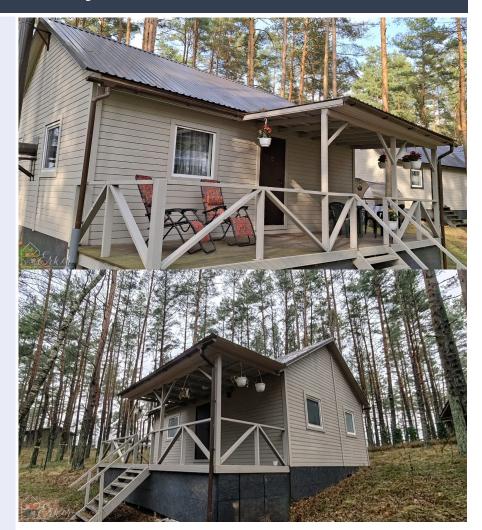

On the second line of the Lielupe River, wooden houses with a territory are for sale - an ideal place for summer holidays, as well as possible winter accommodation.

The territory of 700 m² has two houses, the area of the main house is 70m², plus a terrace, the area of the second house is 40m². Installed on beams, without foundations, made of wood, width of the walls is 22cm, roof, PVC windows and metal entrance door. The houses are built in 2023. The territory is fenced on three sides with metal net.

The layout of the main house consists...