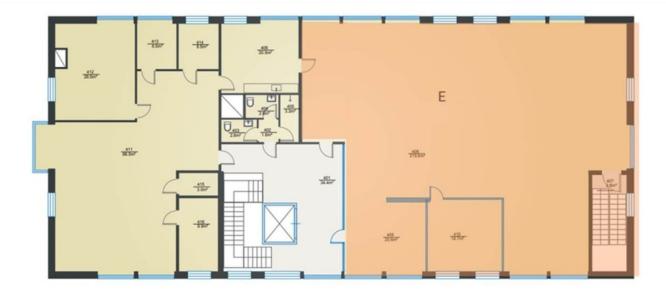

## **Premises in VEF QUARTER**

Bērzaunes 11, Rīga Deal: RENT Type: Office Total Area: 258 m<sup>2</sup> Sale Price: 3100 €

Modern, spacious office space for rent next to DOMINAI. Convenient location. Area: 258.9 m<sup>2</sup>: Layout: open-plan room, isolated meeting room; shared kitchen and wc; Room alarm; One free parking space for the tenant Free parking for customers; Well-maintained territory; Additional payments: management fee and utility payments; Very good public transport flow to/from the center.