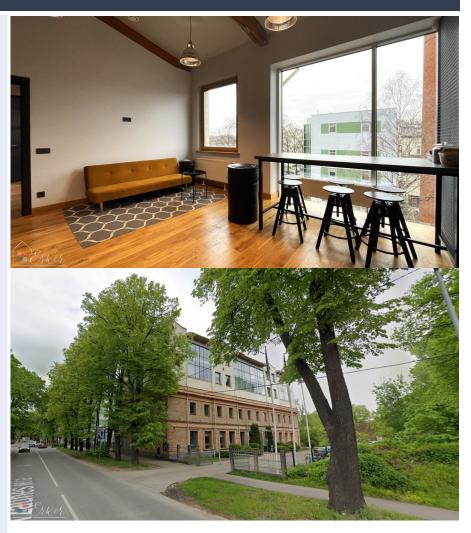

## **Premises in VEF QUARTER**

Bērzaunes 11, Rīga Deal: RENT Type: Office Total Area: 258 m<sup>2</sup> Sale Price: 3100 €

Modern, spacious office space for rent next to DOMINAI. Convenient location. Area: 258.9 m<sup>2</sup>: Layout: open-plan room, isolated meeting room; shared kitchen and wc; Room alarm; One free parking space for the tenant Free parking for customers; Well-maintained territory; Additional payments: management fee and utility payments; Very good public transport flow to/from the center.