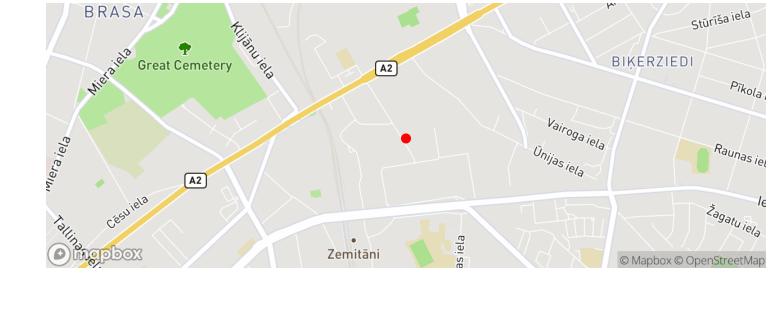

Bērzaunes 11, Rīga Price: 3100 € / mon. Total Area: 258 m<sup>2</sup>

## **Premises in VEF QUARTER**

Bērzaunes 11, Rīga Deal: RENT Type: Office Total Area: 258 m<sup>2</sup> Sale Price: 3100 €

Modern, spacious office space for rent next to DOMINAI. Convenient location. Area: 258.9 m<sup>2</sup>: Layout: open-plan room, isolated meeting room; shared kitchen and wc; Room alarm; One free parking space for the tenant Free parking for customers; Well-maintained territory; Additional payments: management fee and utility payments; Very good public transport flow to/from the center.







## Location