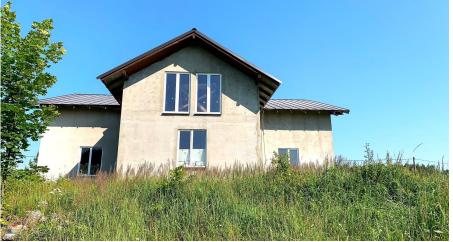

## Dwelling house under construction, located on the top of a hill

Kinderi , Preiļi un rajons Deal: BUY Type: Land Land Area: 36000 m<sup>2</sup> Sale Price: 67200 €

Dwelling house under construction, located on the top of a hill.

The walls of the first floor of the house are made of blocks, the second floor is made of a frame. Insulated with cotton wool inside and foam outside. Metal roofing, plastic double-glazed windows.

The property has a large plot of land. The property is in a scenic location. The land is both agricultural and forestry. The construction has a coordinated project, electricity is connected to the property: 3 phases, 380 volts. A forest inventory and management plan has been drawn u...