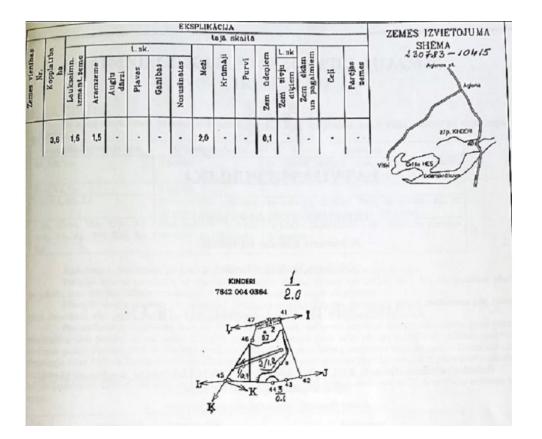

The walls of the first floor of the house are made of blocks, the second floor is made of a frame. Insulated with cotton wool inside and foam outside. Metal roofing, plastic double-glazed windows.

The property has a large plot of land. The property is in a scenic location. The land is both agricultural and forestry. The construction has a coordinated project, electricity is connected to the property: 3 phases, 380 volts. A forest inventory and management plan has been drawn u...