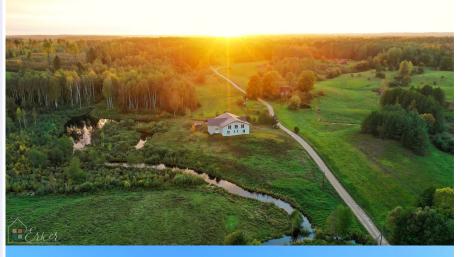

## Dwelling house under construction, located on the top of a hill

Kinderi , Preiļi un rajons Deal: BUY Type: Land Land Area: 36000 m<sup>2</sup> Sale Price: 67200 €

Dwelling house under construction, located on the top of a hill.

The walls of the first floor of the house are made of blocks, the second floor is made of a frame. Insulated with cotton wool inside and foam outside. Metal roofing, plastic double-glazed windows.

The property has a large plot of land. The property is in a scenic location. The land is both agricultural and forestry. The construction has a coordinated project, electricity is connected to the property: 3 phases, 380 volts. A forest inventory and management plan has been drawn u...