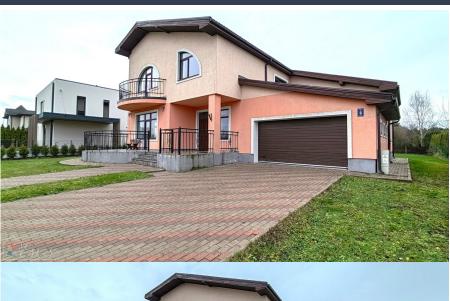

## Bright two-storey house in the closed village Babite

| Kreimeņu 6, | Rīgas rajons        |
|-------------|---------------------|
| Deal:       | BUY                 |
| Type:       | Houses              |
| Total Area: | 330 m <sup>2</sup>  |
| Land Area:  | 1311 m <sup>2</sup> |
| Sale Price: | 340000 €            |

Bright two-storey house in the closed village Babite.

The house was built in 2014 from blocks, width of walls 30mm, insulated, roof covering - metal tiles, PVC windows. Recently made internal finishing of premises - light laminate, beautiful wallpaper, installed all the plumbing, kitchen. In the house no one has not lived.