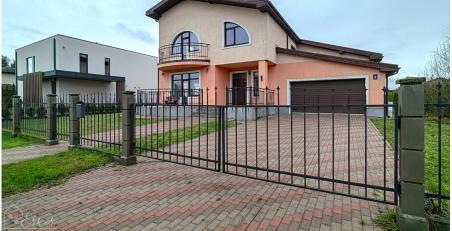

## Bright two-storey house in the closed village Babite

| Kreimeņu 6, | Rīgas rajons        |
|-------------|---------------------|
| Deal:       | BUY                 |
| Type:       | Houses              |
| Total Area: | 330 m <sup>2</sup>  |
| Land Area:  | 1311 m <sup>2</sup> |
| Sale Price: | 340000 €            |

Bright two-storey house in the closed village Babite.

The house was built in 2014 from blocks, width of walls 30mm, insulated, roof covering - metal tiles, PVC windows. Recently made internal finishing of premises - light laminate, beautiful wallpaper, installed all the plumbing, kitchen. In the house no one has not lived.