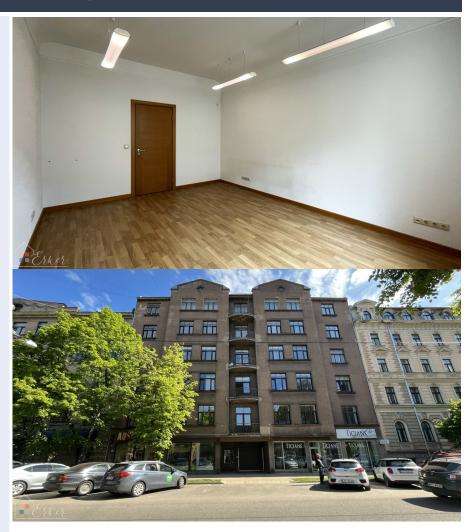

Stabu 47, Rīga Price: 170 € / mon.

Total Area: 22 m<sup>2</sup>

## **Ergonomic office space on Stabu Street**

Stabu 47, Rīga

Deal: RENT

Type: Office

Total Area: 22 m<sup>2</sup>

Sale Price: 170 €

Office space for rent on Stabu street, with entrance from the

yard. 4th floor:

Area: 22.70 m2

Renovated hallway and

stairwell; Room alarm;

Shared WC in the hallway;

5 minutes Baron Center in the

distance;

Well-maintained territory;

Room cleaning once a week, common room cleaning three

times a week;

Guarded building, building entrance closed, entrance only

for tenants:

Additional payments: utilities;

Good public transport flow

to/from the centre.