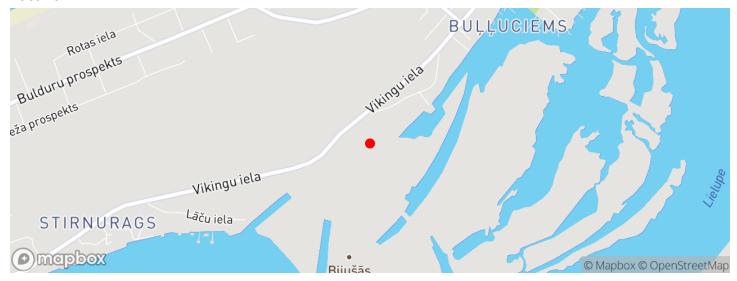

operty with a valid building permit is for sale in Jurmala, on the river bank. Necessary communications are located near the property

Vikingu 42, Jūrmala

Deal: BUY

Type: Land

Land Area: 15000 m<sup>2</sup> Sale Price: 1000000 €

A land property with a valid building permit is for sale in Jurmala, on the river bank. Necessary communications are located near the property.

According to the Territorial Planning of the city of Jūrmala, the plot of land is located in the mixed center building area (JC18).

The main types of use of the territory:

• Construction of detached houses consisting of detached houses (free-standing individual residential houses). Two-apartment houses - free-standing or connected (twin, row or section-type) residential houses with two groups of...





## Location