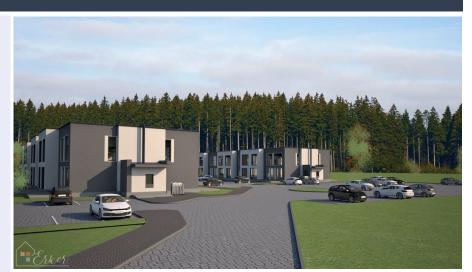

## A land property with a valid building permit is for sale in Jurmala, on the river bank. Necessary communications are located near the property

Vikingu 42, Jūrmala

Deal: BUY

Type: Land

Land Area: 15000 m<sup>2</sup> Sale Price: 1000000 €

A land property with a valid building permit is for sale in Jurmala, on the river bank. Necessary communications are located near the property.

According to the Territorial Planning of the city of Jūrmala, the plot of land is located in the mixed center building area (JC18).