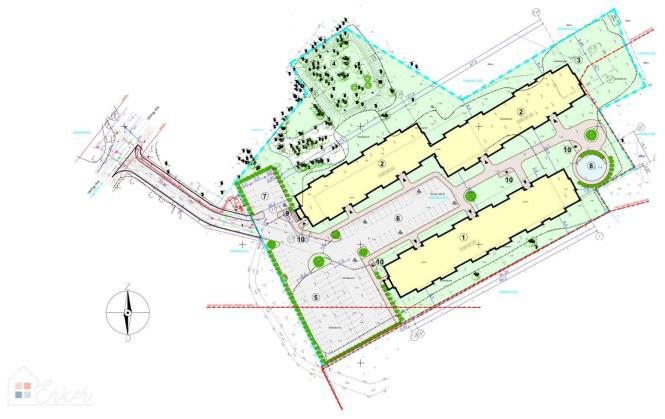

A land property with a valid building permit is for sale in Jurmala, on the river bank. Necessary communications are located near the property.

According to the Territorial Planning of the city of Jūrmala, the plot of land is located in the mixed center building area (JC18).

The main types of use of the territory:

• Construction of detached houses consisting of detached houses (free-standing individual residential houses). Two-apartment houses - free-standing or connected (twin, row or section-type) residential houses with two groups of...