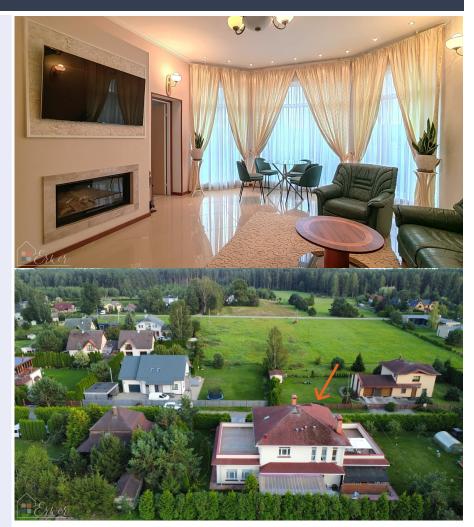

## Spacious house with landscaped grounds and garage

Ozolu 12, Rīgas rajons

Deal: BUY

Type: Houses
Total Area: 265 m<sup>2</sup>

Land Area: 1200 m<sup>2</sup>

Sale Price: 350000 €

Spacious house with landscaped grounds and garage. The total area of the land is 1 200 m2, on which is located a two-storey house with two entrances to the territory and two garages. The property is fully fenced. High hedges (more than 2 metres high), which creates a sense of privacy. Landscaped garden with planted trees, shrubs, greenhouse and terrace.

Two-storey residential house with a total area of 265 m2 was commissioned in 2009. The house is built of aerated concrete blocks, taped foundation, soft roofing. The house is connected to e...