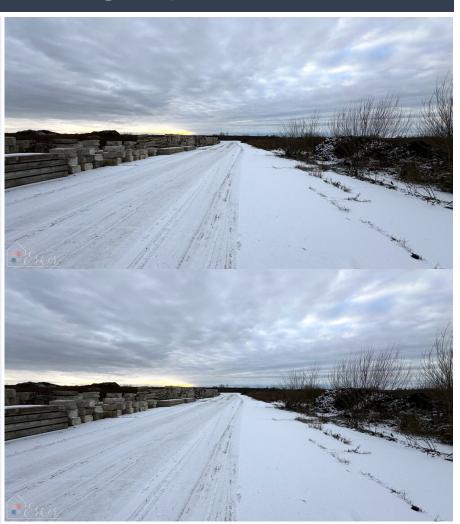

## Prospective, flat, rectangular plot in Rumbula!

Nulpes 33, Rīga Deal: BUY

Type: Commercial Land

Land Area: 12054 m<sup>2</sup> Sale Price: 265188 €

Prospective, flat, rectangular plot with access to the property from two sides. An adjacent plot is also for sale.