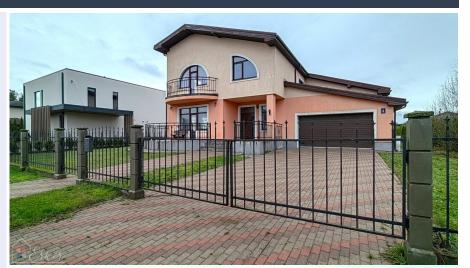

## A bright two-storey house in a gated Babite village

Kreimeņu 6, Rīgas rajons

Deal: RENT
Type: Houses

Total Area: 330 m<sup>2</sup> Land Area: 1311 m<sup>2</sup>

Sale Price: 1800 €

The house was built in 2014 from blocks, width of walls 30mm, insulated, roof covering - metal tiles, PVC windows.

Recently made internal finishing of premises - light laminate, beautiful wallpaper, installed all the plumbing, kitchen. In the house no one has not lived.

The layout of the first floor consists of an entrance hall, a spacious living room with a combined kitchen area, a separate room, bathroom, technical room and exit to the garage. The living room, with a total area of 74m2, has a beautiful fireplace, panoramic windows, bay wi...