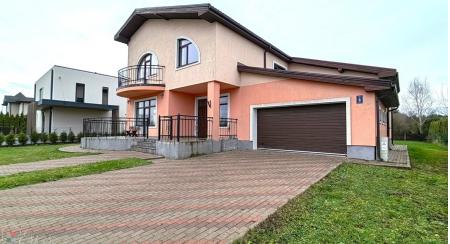

## A bright two-storey house in a gated Babite village

Kreimeņu 6, Rīgas rajons

Deal: RENT
Type: Houses

Total Area: 330 m<sup>2</sup> Land Area: 1311 m<sup>2</sup>

Sale Price: 1800 €

The house was built in 2014 from blocks, width of walls 30mm, insulated, roof covering - metal tiles, PVC windows.

Recently made internal finishing of premises - light laminate, beautiful wallpaper, installed all the plumbing, kitchen. In the house no one has not lived.

The layout of the first floor consists of an entrance hall, a spacious living room with a combined kitchen area, a separate room, bathroom, technical room and exit to the garage. The living room, with a total area of 74m2, has a beautiful fireplace, panoramic windows, bay wi...