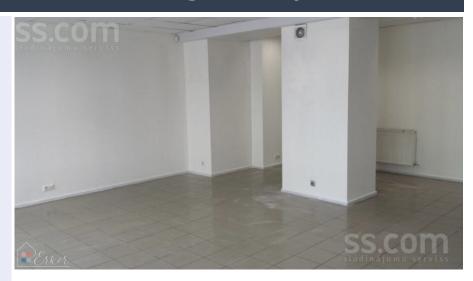

Lāčplēša 72, Rīga Price: 450 € / mon.

Total Area: 51 m<sup>2</sup>

## Commercial space for rent on high activity street

Lāčplēša 72, Rīga

Deal: RENT

Type: Shops

Total Area: 51 m<sup>2</sup>

Sale Price: 450 €

Commercial space for rent, Cosmetic repairs will be carried out to the tenant's requirements. In the centre, at the intersection of Lāčplēša and E. Birznieka-Upīša streets, Gas heating, Alarm system, Sales hall 44.8m2, Utility room 4.4m2, Toilet 1.0m2, Large display windows, VAT and utilities to be paid separately, Lease commences 5 February 2025.