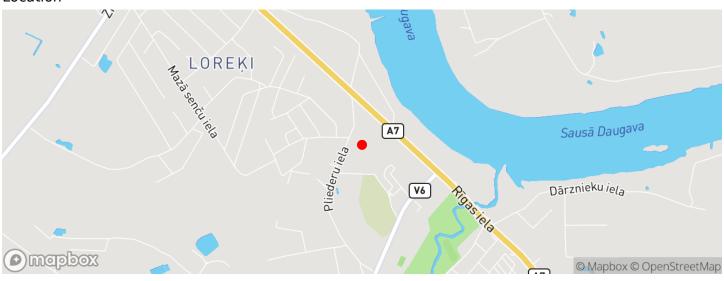

Rīgas rajons Price: 1288320 €

Land Area: 16104 m<sup>2</sup>

## Prospective, flat plot in the centre of Ķekava!

Rīgas 20, Rīgas rajons

Deal: BUY

Type: Commercial Land

Land Area: 16104 m<sup>2</sup> Sale Price: 1288320 €

Prospective, flat plot in the centre of Kekava with access to the property from two sides. Land area 1,6104ha According to the Kekava municipality spatial plan, the plot is located in the Mixed Residential and Business Development Zone (JDzD), with sub-zoning (JDDz1), which means a land parcel where the primary use of land and buildings is public and business institutions, retail and service facilities, as well as residential development, and the secondary use is other permitted uses.

## Primary use:

- (a) Low-rise apartment building;
- (b) terr...



## Location