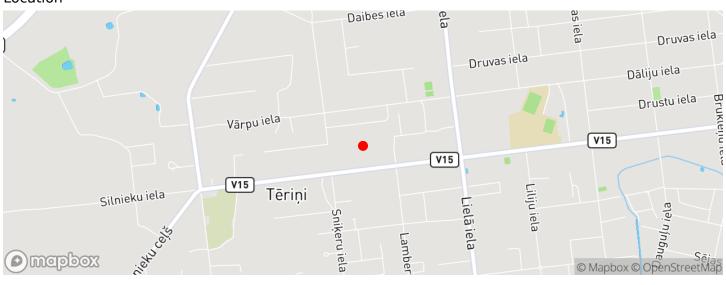

rice: 800000 € Land Area: 10000 m<sup>2</sup>

## Rectangular plot of 1ha in the centre of Marupe, in Kantora street area!

Lambertu 37, Rīgas rajons

Deal: BUY

Type: Commercial Land

Land Area: 10000 m<sup>2</sup> Sale Price: 800000 €

For sale flat, rectangular plot of 1 ha in the centre of Marupe, in the area of Kantora street.

According to the functional zoning of the territory of Marupe municipality, the offered plot is located in the territory of detached houses (DzS).

Detached Housing Territory means the use of land where the primary use of the land is:

- Detached dwellings (family dwelling houses)
- Twin houses (semi-detached two-family dwellings)
- Cottage dwellings

Where each of the uses is intended exclusively as a single-family or multi-family dwelling....



## Location