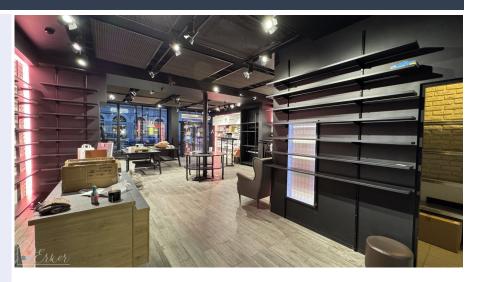

## Commercial premises for rent with large shop windows

| Aspāzijas bulvāris 32, Rīga |                    |
|-----------------------------|--------------------|
| Deal:                       | RENT               |
| Туре:                       | Shops              |
| Total Area:                 | 189 m <sup>2</sup> |
| Sale Price:                 | 4725 €             |

-The premises are in an ideal condition, close to several dining establishments, shopping centres 'Stockman', 'Galerija Rīga', etc., university, very active street, easy access both by car and by public transport, - Total area189m2, 2 rooms (104m2 and 88m2),

- 2/3 utility rooms,
- Located on the ground floor,
- Central heating,
- 1 bathroom,
- 3 Phases,
- Two entrances: from the front,
- Surrounded by parking spaces,

Call, write if you have any questions or would like to meet on site!