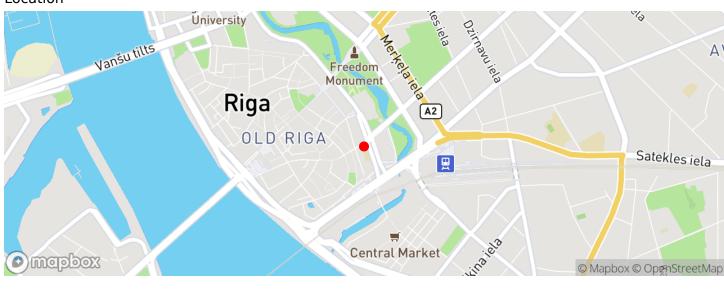

īga |                    |
|-----------------------------|--------------------|
| Deal:                       | RENT               |
| Туре:                       | Shops              |
| Total Area:                 | 189 m <sup>2</sup> |
| Sale Price:                 | 4725 €             |

-The premises are in an ideal condition, close to several dining establishments, shopping centres 'Stockman', 'Galerija Rīga', etc., university, very active street, easy access both by car and by public transport, - Total area189m2, 2 rooms (104m2 and 88m2),

- 2/3 utility rooms,
- Located on the ground floor,
- Central heating,
- 1 bathroom,
- 3 Phases,
- Two entrances: from the front,
- Surrounded by parking spaces,

Call, write if you have any questions or would like to meet on site!





Location