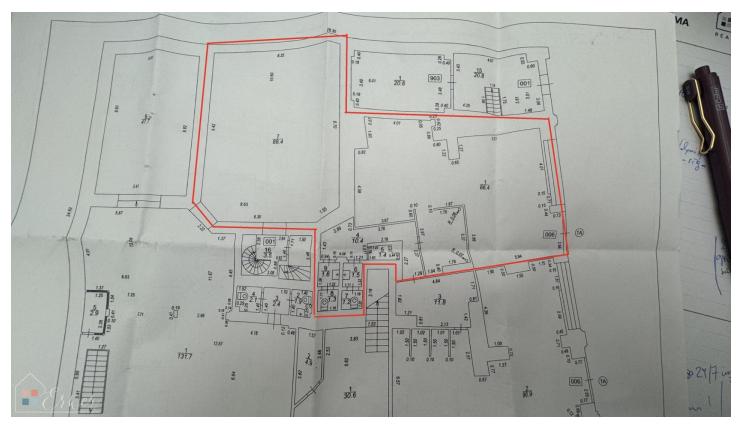

-The premises are in an ideal condition, close to several dining establishments, shopping centres 'Stockman', 'Galerija Rīga', etc., university, very active street, easy access both by car and by public transport, - Total area189m2, 2 rooms (104m2 and 88m2),

- 2/3 utility rooms,
- Located on the ground floor,
- Central heating,
- 1 bathroom,
- 3 Phases,
- Two entrances: from the front,
- Surrounded by parking spaces,

Call, write if you have any questions or would like to meet on site!