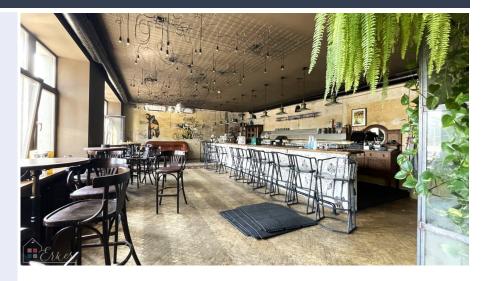

## **Restaurant next to Radisson Latvia**

| Elizabetes 51, Rīga |                    |
|---------------------|--------------------|
| Deal:               | RENT               |
| Туре:               | Cafes and          |
|                     | restaurants        |
| Total Area:         | 175 m <sup>2</sup> |
| Sale Price:         | 2000€              |
|                     |                    |

Rooms for rent next to Radisson Latvia. The premises are suitable for a restaurant, bar, club. Located in an excellent, strategic location next to the hotel and the park.

Area: 175 m2 + auxiliary rooms 35 m2;

Layout: on the first floor there is a reception room, a bar and two toilets. On the second floor, an open-type restaurant room, a large bar counter, kitchen, utility rooms;

It is possible to use the terrace; Easily accessible and excellent location, near the main tourist flow. Next to the premises of the shop.