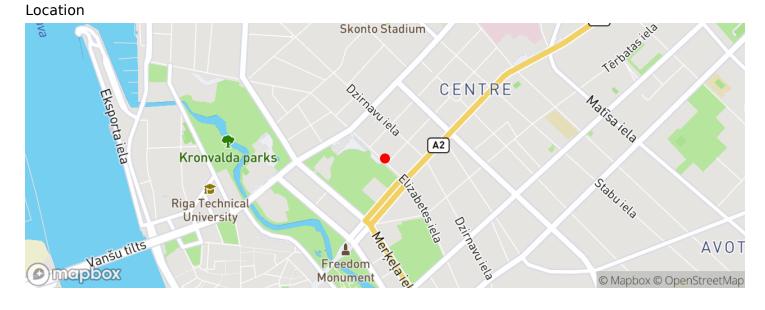

Rooms for rent next to Radisson Latvia. The premises are suitable for a restaurant, bar, club. Located in an excellent, strategic location next to the hotel and the park.

Area: 175 m2 + auxiliary rooms 35 m2;

Layout: on the first floor there is a reception room, a bar and two toilets. On the second floor, an open-type restaurant room, a large bar counter, kitchen, utility rooms;

It is possible to use the terrace; Easily accessible and excellent location, near the main tourist flow. Next to the premises of the shop.