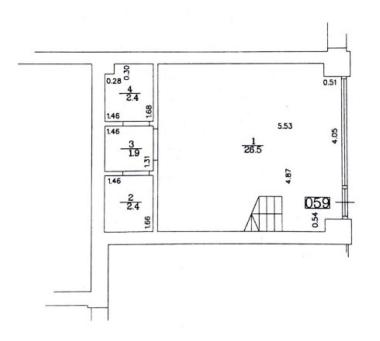

Rooms for rent next to Radisson Latvia. The premises are suitable for a restaurant, bar, club. Located in an excellent, strategic location next to the hotel and the park.

Area: 175 m2 + auxiliary rooms 35 m2;

Layout: on the first floor there is a reception room, a bar and two toilets. On the second floor, an open-type restaurant room, a large bar counter, kitchen, utility rooms;

It is possible to use the terrace; Easily accessible and excellent location, near the main tourist flow. Next to the premises of the shop.