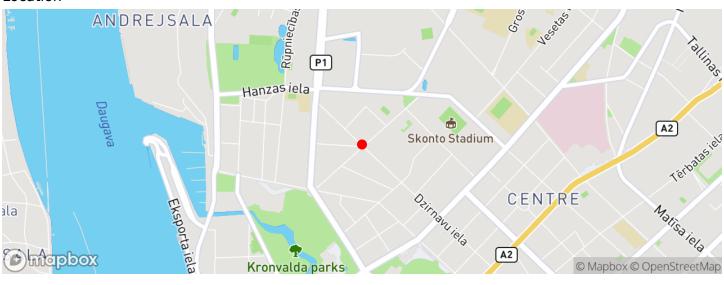

Dzirnavu 15, Rīga Price: 160000 €

Total Area: 129 m<sup>2</sup>

## Cafes, restaurant in TOP location

Dzirnavu 15, Rīga

Deal: BUY

Type: Cafes and

restaurants

Total Area: 129 m<sup>2</sup> Sale Price: 160000 €

For sale cafe, restaurant premises in a great location, at the intersection of Strēlnieku and Dzirnavu streets, close to Antonijas and Alberta streets. The premises are located in a charming wooden house.

Total area: 129,5 sq.m.
Two entrances - from the street and the courtyard
Kitchen, WC
Possibility of a spacious terrace
One parking space in the yard
City heating, water and
sewerage
Separate electricity connection
for the premises, 3 phases
The premises have use type
code 1211: public catering
The premises are currently
leased to...





## Location