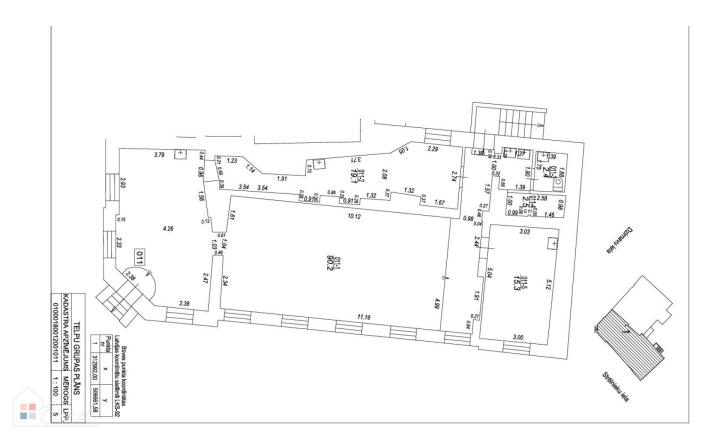

Total area: 129,5 sq.m.
Two entrances - from the street and the courtyard
Kitchen, WC
Possibility of a spacious terrace
One parking space in the yard
City heating, water and
sewerage
Separate electricity connection
for the premises, 3 phases
The premises have use type
code 1211: public catering
The premises are currently
leased to...