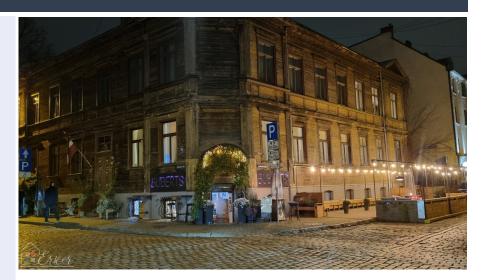

## Cafes, restaurant in TOP location

Dzirnavu 15, Rīga

Deal: BUY

Type: Cafes and

restaurants

Total Area: 129 m<sup>2</sup> Sale Price: 160000 €

For sale cafe, restaurant premises in a great location, at the intersection of Strēlnieku and Dzirnavu streets, close to Antonijas and Alberta streets. The premises are located in a charming wooden house.

Total area: 129,5 sq.m.
Two entrances - from the street and the courtyard
Kitchen, WC
Possibility of a spacious terrace
One parking space in the yard
City heating, water and
sewerage
Separate electricity connection
for the premises, 3 phases
The premises have use type
code 1211: public catering
The premises are currently
leased to...