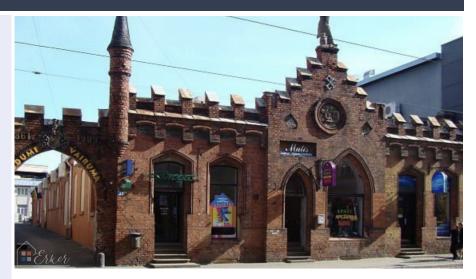

Matīsa 21, Rīga Price: 1004 € / mon. Total Area: 502 m<sup>2</sup>

## Spacious commercial premises for rent in Matīsa iela 21

Matīsa 21, Rīga Deal: RENT Type: Shops Total Area: 502 m<sup>2</sup> Sale Price: 1004 €

- Total floor area 501.8 m2;

- 1st floor 43,8m2;
- Basement 458 m2;

- Meters;

- Security alarm system installed;

- Separate front entrance with display window;

Very active traffic, location -Kr. Barona and Matīsa streets intersection, opposite the shopping centre 'Bērnu Pasaule', several catering establishments, dry cleaners, gym, public transport, There is a large parking lot nearby;