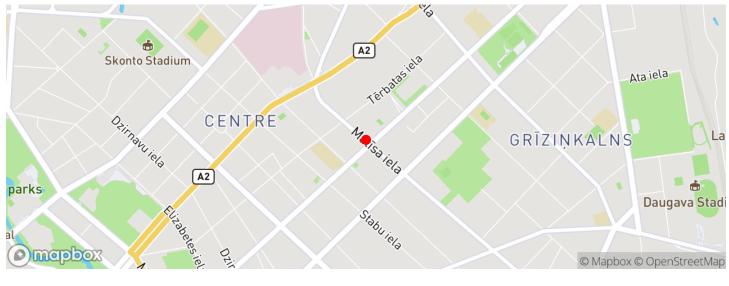

Matīsa 21, Rīga Price: 1004 € / mon. Total Area: 502 m<sup>2</sup>

## Spacious commercial premises for rent in Matīsa iela 21

Matīsa 21, Rīga Deal: RENT Type: Shops Total Area: 502 m<sup>2</sup> Sale Price: 1004 €

- Total floor area 501.8 m2;

- 1st floor 43,8m2;
- Basement 458 m2;

- Meters;

- Security alarm system installed;

- Separate front entrance with display window;

Very active traffic, location -Kr. Barona and Matīsa streets intersection, opposite the shopping centre 'Bērnu Pasaule', several catering establishments, dry cleaners, gym, public transport, There is a large parking lot nearby;

Rent: 3 EUR/m2



## Location