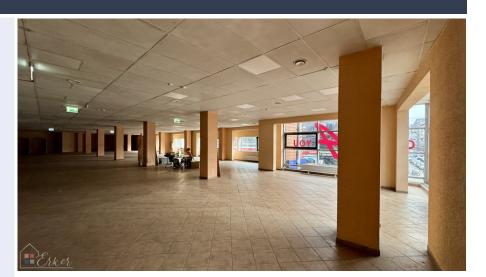

Matīsa 23, Rīga Price: 2000 € / mon.

Total Area: 940 m<sup>2</sup>

## Spacious commercial premises for rent in shopping centre Matīsa iela 23:

Matīsa 23, Rīga

Deal: RENT
Type: Shops
Total Area: 940 m<sup>2</sup>
Sale Price: 2000 €

- Total area: 940m2;

1 large commercial space and3-4 ancillary and office spaces;

- Bathroom;

- Located on the 2nd floor, no elevator;
- Open plan space, utility rooms available;
- 3 phases;
- Entrance from front and courtyard;
- Meters;
- Large shop windows facing the active street;
- Maxima and pharmacy on the ground floor;
- Very active traffic, location -Kr. Barona and Matīsa streets, opposite 'Bērnu Pasaule' shopping centre, several catering establishments, dry cleaners, gym, public transport,
- There is a large parking lot...