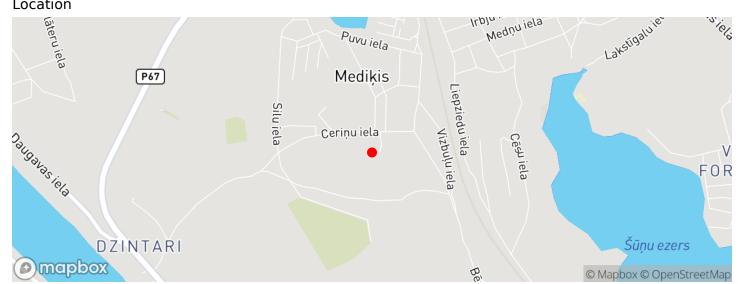

ew construction with a plot of land in a quiet place near the Daugavpils city center

Pūpolu iela 24, Daugavpils un rajons

Deal: BUY

Type: Houses

Total Area:  $574 \text{ m}^2$ Land Area:  $2883 \text{ m}^2$ Sale Price: 50000 €

Property, under construction, located in a residential area. The house is built of bricks and concrete blocks.

Ranil roof covering, on the upper floor - covering of wooden beams.

Spacious basement with pool. Two car garages.

The property has a plot of land of 2883m2

There is an agreed project for construction.

The building permit must be extended.

Driveway: gravel surface, easy access.

The property is located in a lowrise residential area.

Types of use of the territory detached house, multiapartment house, office building, for tra...







## Location