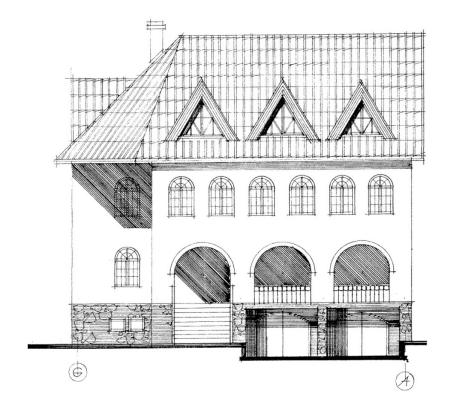

Property, under construction, located in a residential area. The house is built of bricks and concrete blocks.

Ranil roof covering, on the upper floor - covering of wooden beams.

Spacious basement with pool. Two car garages.

The property has a plot of land of 2883m2

There is an agreed project for construction.

The building permit must be extended.

Driveway: gravel surface, easy access.

The property is located in a lowrise residential area.