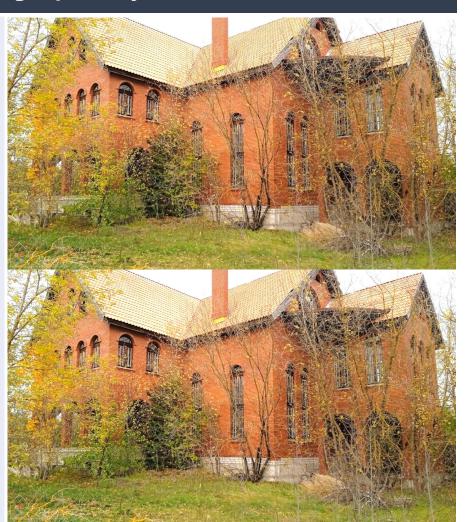

Property, under construction, located in a residential area. The house is built of bricks and concrete blocks.

Ranil roof covering, on the upper floor - covering of wooden beams.

Spacious basement with pool. Two car garages.

The property has a plot of land of 2883m2

There is an agreed project for construction.

The building permit must be extended.

Driveway: gravel surface, easy access.

The property is located in a lowrise residential area.