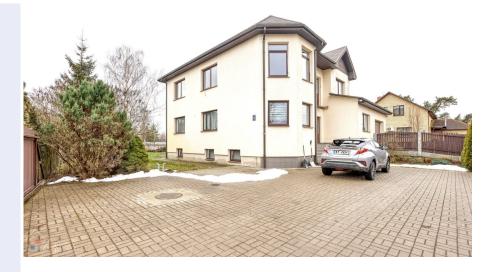

Betona 8, Rīgas rajons Price: 320000 € Total Area: 386 m<sup>2</sup> Land Area: 1288 m<sup>2</sup>

## A family house with a spacious garden, in a convenient location neighborhood of the capital, Dreiliņi.

Betona 8, Rīgas rajons Deal: BUY Type: Houses Total Area: 386 m<sup>2</sup> Land Area: 1288 m<sup>2</sup> Sale Price: 320000 €

- First floor of the house: two separate parts of the house with separate entrances. One has a studio-type room combined with a kitchen area, the other has a separate kitchen. Each part of the house has a separate bedroom and its own bathroom with shower or bath. Heated floors in bathrooms. The kitchens have the necessary household appliances: a range hood, a refrigerator, an electric stove and oven. An additional room for a study or a nursery for the first floor part of the house with the main entrance, hall.