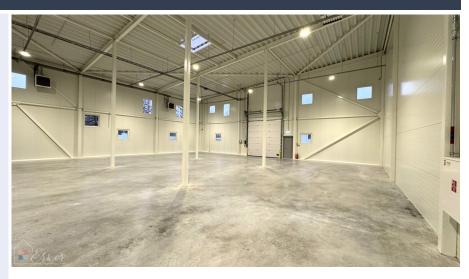

## New, energy-efficient warehouse office premises for rent, Ritausmas iela 7

Rītausmas 7, Rīga Deal: RENT Type: Warehouses Total Area: 530 m<sup>2</sup> Sale Price: 3975 €

New, energy-efficient warehouse office premises for rent, Ritausmas iela 7

Area 530 m2 (including office space) Cutting height 6.2 -7.8 m LED lighting Concrete floor. Large electrical capacity available. Autonomous gas heating. Large lifting gate 3.5 x 3.5 m The room has a toilet, it is possible to install a shower. Free parking next to the premises. Larger rooms of 1060 m2 are also available. Management fee 1 EUR/m2 Rent 3975 EUR