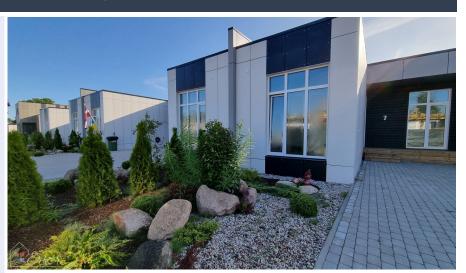

## Flat in a row house with a plot of land and a terrace

Lazdu 53, Rīga

Deal: BUY

Type: Apartment

Total Area: 117 m<sup>2</sup>

Land Area: 100 m<sup>2</sup>

Sale Price: 225000 €

Flat in a row house with a plot of land and a terrace.

Private village, in which at the moment 20 flats are already inhabited, it is planned to build 10 more flats in row houses. The village has its own entrance, established by automatic gates, fully equipped territory. The paths are paved with paving stones, beautiful landscaping.

Frame modular house. The facade is made of CLT chipboard with a 25-year warranty to protect the facade from moisture. The roof is covered with two layers of bitumen membrane. The walls are double soundproofed...