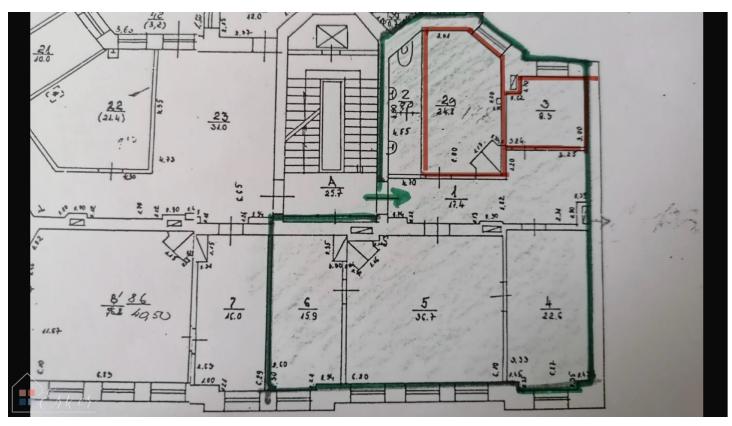

Citadeles 2, Rīga Price: 300 € / mon. Total Area: 33 m<sup>2</sup>

Great spaces in Citadeles Street

Citadeles 2, Rīga Deal: RENT Type: Office Total Area: 33 m<sup>2</sup> Sale Price: 300 €

The office is located on a quiet street between Citadele and Latvijas banka. 3rd floor. Area 33.54m2 Layout. Private WC and two washbasins; Equipped kitchen with dishwasher; Heating; Heating can be regulated; Plastic windows; Water: Elevator; Entrance from the front; The space is suitable for office, studio, private practice; Optical internet; Possibility to rent a parking space; Nearby paid parking spaces available; Secure building and alarm system; Small utility room available by prior arrangement,