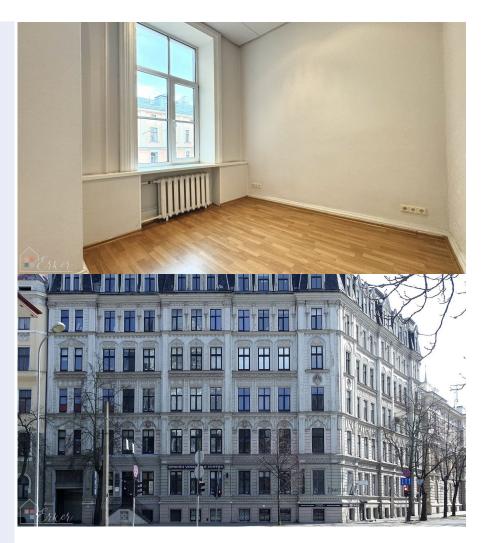

Citadeles 2, Rīga Price: 300 € / mon. Total Area: 33 m<sup>2</sup>

Great spaces in Citadeles Street

Citadeles 2, Rīga Deal: RENT Type: Office Total Area: 33 m<sup>2</sup> Sale Price: 300 €

The office is located on a quiet street between Citadele and Latvijas banka. 3rd floor. Area 33.54m2 Layout. Private WC and two washbasins; Equipped kitchen with dishwasher; Heating; Heating can be regulated; Plastic windows; Water: Elevator; Entrance from the front; The space is suitable for office, studio, private practice; Optical internet; Possibility to rent a parking space; Nearby paid parking spaces available; Secure building and alarm system; Small utility room available by prior arrangement,