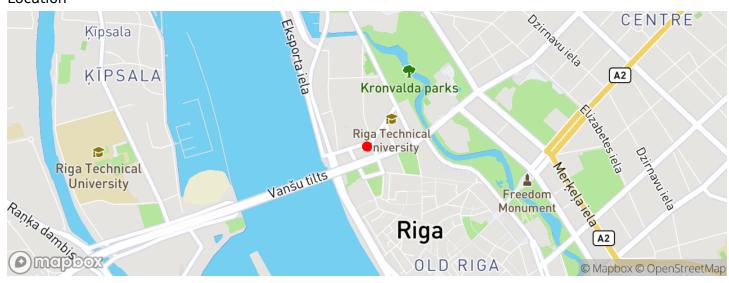

Citadeles 2, Rīga Price: 300 € / mon. Total Area: 33 m<sup>2</sup>

Great spaces in Citadeles Street

Citadeles 2, Rīga Deal: RENT Type: Office Total Area: 33 m<sup>2</sup> Sale Price: 300 €

The office is located on a quiet street between Citadele and Latvijas banka. 3rd floor. Area 33.54m2 Layout. Private WC and two washbasins; Equipped kitchen with dishwasher; Heating; Heating can be regulated; Plastic windows; Water: Elevator; Entrance from the front; The space is suitable for office, studio, private practice; Optical internet; Possibility to rent a parking space; Nearby paid parking spaces available; Secure building and alarm system; Small utility room available by prior arrangement,

Excellent public transpo...





## Location