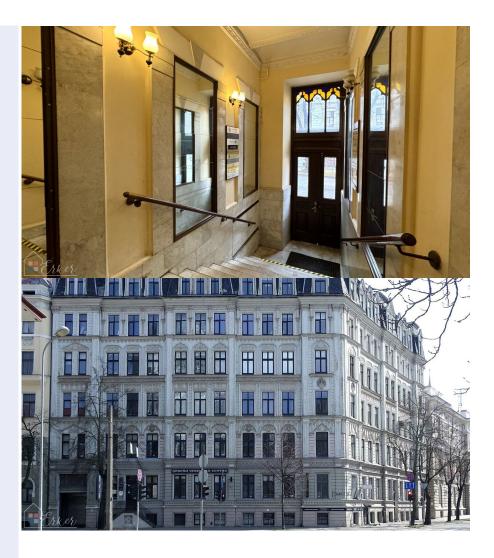

## **Great space in Citadeles Street**

Citadeles 2, Rīga

Deal: RENT

Type: Office

Total Area: 28 m<sup>2</sup>

Sale Price: 230 €

The space is located on a quiet street between Citadele and Latvijas banka.

3rd floor.

Area 27,9 m2

Layout.

1 private WC and two

washbasins;

Heating;

Heating can be regulated;

Plastic windows;

Water;

Elevator;

Entrance from the front;

The space is suitable for office,

studio, private practice;

Optical internet;

Possibility to rent a parking

space;

Nearby paid parking spaces