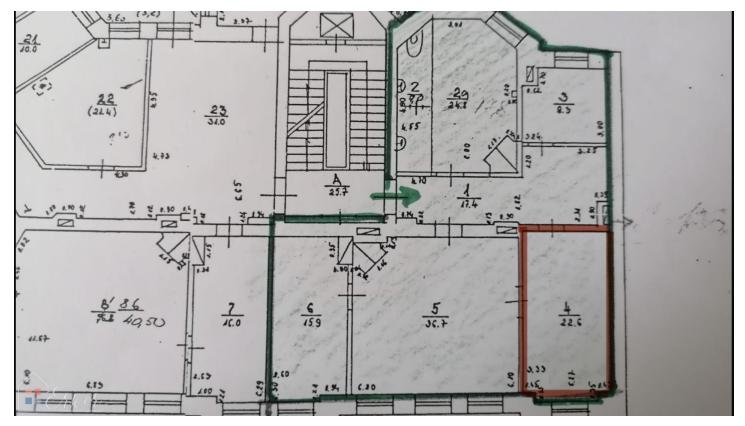

Area 27,9 m2

Layout.

1 private WC and two

washbasins;

Heating;

Heating can be regulated;

Plastic windows;

Water;

Citadeles 2, Rīga Price: 230 € / mon.

Total Area: 28 m<sup>2</sup>