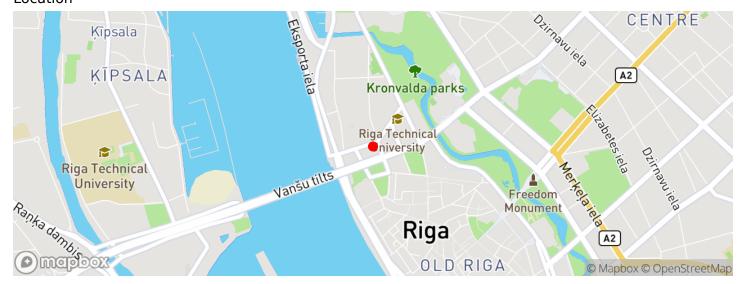

Citadeles 2, Rīga Price: 230 € / mon.

Total Area: 28 m<sup>2</sup>

## **Great space in Citadeles Street**

Citadeles 2, Rīga

Deal: RENT

Type: Office

Total Area: 28 m<sup>2</sup>

Sale Price: 230 €

The space is located on a quiet street between Citadele and Latvijas banka.

3rd floor.

Area 27,9 m2

Layout.

1 private WC and two

washbasins;

Heating;

Heating can be regulated;

Plastic windows;

Water;

Elevator;

Entrance from the front;

The space is suitable for office,

studio, private practice;

Optical internet;

Possibility to rent a parking

space;

Nearby paid parking spaces

available;

Secure building and alarm

system;

Small utility room available by

prior arrangement,

Excellent public transport links to/from the centre;

Near...





## Location