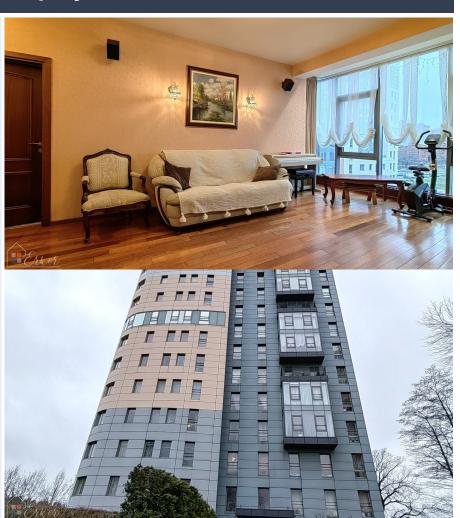

## Flat with beautiful furniture and panoramic windows in the new project Solaris

Anniņmuižas bulvāris 43, Rīga

Deal: RENT

Type: Apartment
Total Area: 140 m<sup>2</sup>
Sale Price: 990 €

Flat with beautiful furniture and panoramic windows in the new project Solaris is offered for long-term rent. The flat has high ceilings of 2.8 metres and panoramic windows with a beautiful view of the city and Anninmuižas park. A spacious, bright and warm flat. The floors are equipped with heating system. Also installed air conditioning. Good soundproofing. Parquet floors and quality designer furniture made of natural wood.