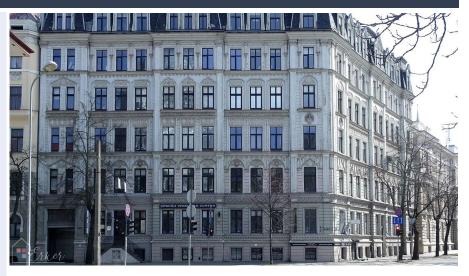

Citadeles 2, Rīga Price: 530 € / mon. Total Area: 61.44 m<sup>2</sup>

## **Beautiful office in Citadele Street building**

Citadeles 2, Rīga Deal: RENT Type: Office Total Area: 61.44 m<sup>2</sup> Sale Price: 530 €

The office is located on a quiet street between Citadele and Latvijas banka. 3rd floor. Area 61,44 m2, Layout: 3 closed rooms - 1 kitchen (can be used as a room with sink), 2 spacious rooms, Private WC and two washbasins, Heating, Heating can be regulated, Plastic windows, Water, Elevator, Entrance from the front, The space is suitable for office, studio, private practice, Optical internet, Possibility to rent a parking space, Parking is available nearby, Secure building and alarm system, Small utility room available by prior ar...