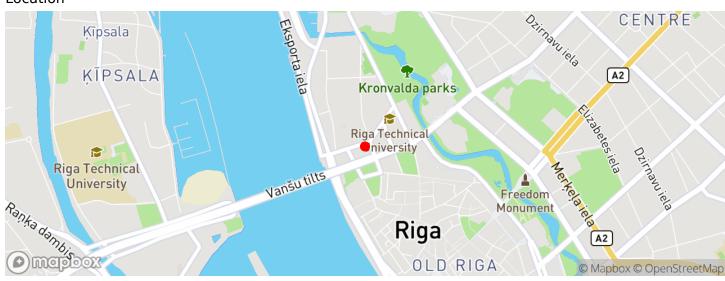

Citadeles 2, Rīga Price: 530 € / mon. Total Area: 61.44 m<sup>2</sup>

## **Beautiful office in Citadele Street building**

Citadeles 2, Rīga Deal: RENT Type: Office Total Area: 61.44 m<sup>2</sup> Sale Price: 530 €

The office is located on a quiet street between Citadele and Latvijas banka. 3rd floor. Area 61,44 m2, Layout: 3 closed rooms - 1 kitchen (can be used as a room with sink), 2 spacious rooms, Private WC and two washbasins, Heating, Heating can be regulated, Plastic windows, Water, Elevator, Entrance from the front, The space is suitable for office, studio, private practice, Optical internet, Possibility to rent a parking space, Parking is available nearby, Secure building and alarm system, Small utility room available by prior ar...





## Location