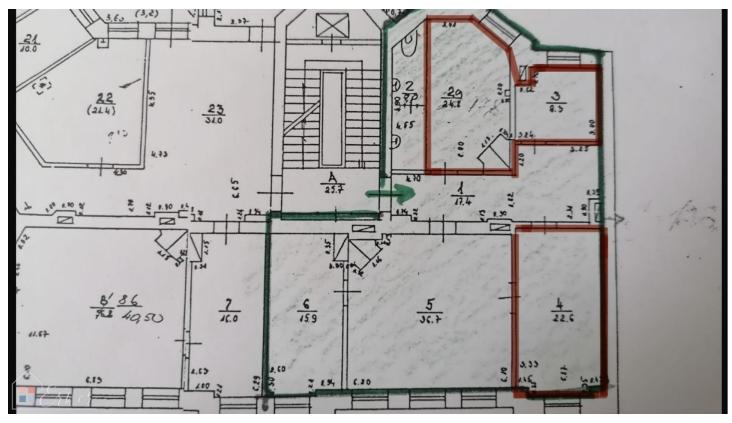

## **Beautiful office in Citadele Street building**

Citadeles 2, Rīga Deal: RENT Type: Office Total Area: 61.44 m<sup>2</sup> Sale Price: 530 €

The office is located on a quiet street between Citadele and Latvijas banka. 3rd floor. Area 61,44 m2, Layout: 3 closed rooms - 1 kitchen (can be used as a room with sink), 2 spacious rooms, Private WC and two washbasins, Heating, Heating can be regulated, Plastic windows, Water, Elevator, Entrance from the front, The space is suitable for office, studio, private practice, Optical internet, Possibility to rent a parking space, Parking is available nearby, Secure building and alarm system, Small utility room available by prior ar...